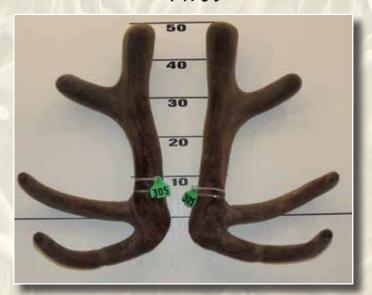

# THREE YEAR RED SECTION

Southland Branch NZDFA Cup

Semen collection to the value of \$1,000 provided by XCELL Breeding Services

Second

Third

|      | No  | Points | Wgt (Kg) | Stag Name | Age | Sire          | Competitor            | Address   |
|------|-----|--------|----------|-----------|-----|---------------|-----------------------|-----------|
| 1st  | 313 | 23.33  | 8.60     | Zeus      | 3   | Zorb          | M.J., H.M & K. Rupert | Geraldine |
| 2nd  | 305 | 26.23  | 7.04     | 70/11     | 3   | Harlem        | Netherdale Red Deer   | Balfour   |
| 3rd  | 312 | 28.63  | 7.56     | 137       | 3   | 24            | T. & M. Cruse         | Tuatapere |
| 4th  | 314 | 29.32  | 8.30     | Axel      | 3   | Argon         | M.J., H.M & K. Rupert | Geraldine |
| 5th  | 304 | 31.70  | 6.92     | 145/11    | 3   | Harlem        | Netherdale Red Deer   | Balfour   |
| 6th  | 310 | 32.38  | 7.10     | 191-11    | 3   | Buller        | Alf & Phyllis Kinzett | Murchison |
| 7th  | 301 | 33.27  | 7.76     | 225/11    | 3   | Harlem        | Netherdale Red Deer   | Balfour   |
| 8th  | 307 | 39.63  | 7.76     | 277       | 3   | 24            | T. & M. Cruse         | Tuatapere |
| 9th  | 306 | 43.52  | 6.62     | Baldy Mac | 3   | Walton        | Pampass Heights       | Rotorua   |
| 10th | 303 | 44.07  | 8.52     | 258-11    | 3   | GLR 352-08    | G.K. & L.M. Elder     | Gore      |
| 11th | 302 | 46.35  | 7.66     | 73/11     | 3   | Harlem        | Netherdale Red Deer   | Balfour   |
| 12th | 309 | 47.60  | 6.64     | 171-11    | 3   | Zama          | G.K. & L.M. Elder     | Gore      |
| 13th | 311 | 49.67  | 7.68     | 103-11    | 3   |               | G.K. & L.M. Elder     | Gore      |
| 14th | 315 | 51.88  | 6.50     | 20-11     | 3   | Altrive 81-06 | G.K. & L.M. Elder     | Gore      |
| 15th | 308 | 53.10  | 6.36     | 219-11    | 3   | Altrive 81-06 | G.K. & L.M. Elder     | Gore      |
|      |     |        |          |           |     |               |                       |           |