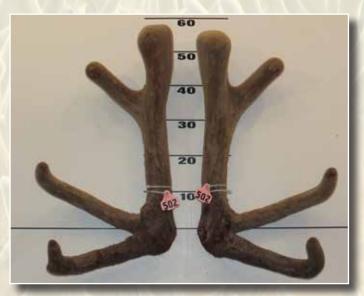

# FIVE YEAR RED SECTION

Downlands Deer Transport

First

Second

Third

|    | No     | Points | Wgt (Kg) | Stag Name   | Age | Sire      | Competitor         | Address   |
|----|--------|--------|----------|-------------|-----|-----------|--------------------|-----------|
| 18 | st 503 | 11.00  | 9.74     | Columbo     | 5   | Remington | Swann Family       | Ashburton |
| 21 | nd 50° | 21.83  | 8.98     | Grafanarkis | 5   | Buller    | <b>Tower Farms</b> | Hamilton  |
| 31 | 'd 502 | 32.23  | 8.98     | 691         | 5   | Austin    | D. & S. Neal       | Coalgate  |