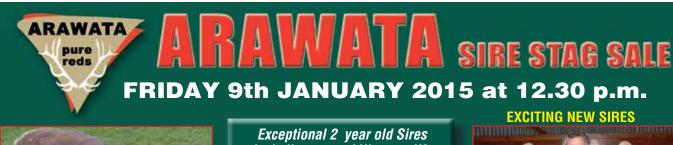

Exceptional 2 year old Sires including sons of Ulysses, K2, Kudos, Victrix, Claudius and Bonhomme (AI) and all other Arawata sires along with 13 month hinds & velveting stags Take a look at all Arawata's sires & sale stags on our new website: www.arawatadeerfarm.co.nz

**Ulysses** at 4 years - 9.30kg SA All 25 2yr old sons averaged 4kg in 2012

Claudius at 7 years (by Aragon)

**Claudius & Victrix** 

**K2** at 7 years 8.40kg SA Sire Everest

Enquiries to: John & Mel Somerville Ph/Fax 03-246 9803 Email: johnandmelsomerville@gmail.com View our sale stags online at www.tradedeer.co.nz or www.newzealanddeer.co.nz