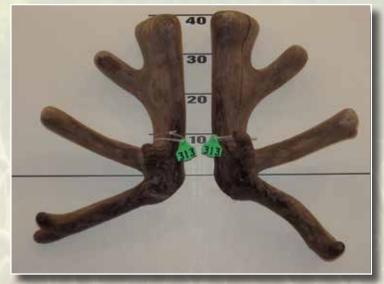

# THREE YEAR RED SECTION

Southland Branch NZDFA Cup

Semen collection to the value of \$1,000 provided by XCELL Breeding Services

Second

Third

|      | No  | Points | Wgt (Kg) | Stag Name | Age | Sire          | Competitor            | Address   |
|------|-----|--------|----------|-----------|-----|---------------|-----------------------|-----------|
| 1st  | 313 | 23.33  | 8.60     | Zeus      | 3   | Zorb          | M.J., H.M & K. Rupert | Geraldine |
| 2nd  | 305 | 26.23  | 7.04     | 70/11     | 3   | Harlem        | Netherdale Red Deer   | Balfour   |
| 3rd  | 312 | 28.63  | 7.56     | 137       | 3   | 24            | T. & M. Cruse         | Tuatapere |
| 4th  | 314 | 29.32  | 8.30     | Axel      | 3   | Argon         | M.J., H.M & K. Rupert | Geraldine |
| 5th  | 304 | 31.70  | 6.92     | 145/11    | 3   | Harlem        | Netherdale Red Deer   | Balfour   |
| 6th  | 310 | 32.38  | 7.10     | 191-11    | 3   | Buller        | Alf & Phyllis Kinzett | Murchison |
| 7th  | 301 | 33.27  | 7.76     | 225/11    | 3   | Harlem        | Netherdale Red Deer   | Balfour   |
| 8th  | 307 | 39.63  | 7.76     | 277       | 3   | 24            | T. & M. Cruse         | Tuatapere |
| 9th  | 306 | 43.52  | 6.62     | Baldy Mac | 3   | Walton        | Pampass Heights       | Rotorua   |
| 10th | 303 | 44.07  | 8.52     | 258-11    | 3   | GLR 352-08    | G.K. & L.M. Elder     | Gore      |
| 11th | 302 | 46.35  | 7.66     | 73/11     | 3   | Harlem        | Netherdale Red Deer   | Balfour   |
| 12th | 309 | 47.60  | 6.64     | 171-11    | 3   | Zama          | G.K. & L.M. Elder     | Gore      |
| 13th | 311 | 49.67  | 7.68     | 103-11    | 3   |               | G.K. & L.M. Elder     | Gore      |
| 14th | 315 | 51.88  | 6.50     | 20-11     | 3   | Altrive 81-06 | G.K. & L.M. Elder     | Gore      |
| 15th | 308 | 53.10  | 6.36     | 219-11    | 3   | Altrive 81-06 | G.K. & L.M. Elder     | Gore      |
|      |     |        |          |           |     |               |                       |           |