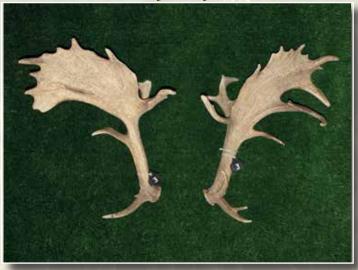

# FALLOW DEER

New Zealand Fallow Deer Society Cup

First

Second

|     | No | Points         | Wgt (Kg) | Stag Name          | Age | Sire     | Competitor              | <b>Address</b> |
|-----|----|----------------|----------|--------------------|-----|----------|-------------------------|----------------|
| 1st | 2  | <b>250</b> 7/8 | 3.55     | Georgo             | 6   |          | Willowbrook Fallow Deer | Timaru         |
| 2nd | 3  | 249 7/8        | 4.00     | Othello the Fallow | 5   |          | Whyte Farming           | Ashburton      |
| 3rd | 4  | 249 6/8        | 2.40     |                    | 6   |          | Matt Dalrymple          | Timaru         |
| 4th | 6  | 249 2/8        | 2.52     | Green 144          | 4   | White 91 | Pinewood Deer Farm      | Helensville    |
| 5th | 5  | 211 4/8        | 2.04     |                    | 7   |          | Matt Dalrymple          | Timaru         |
| 6th | 1  | 202            | 2.60     | Erik               | 5   |          | Willowbrook Fallow Deer | Timaru         |

Fallow Trophy Antier DUES NOT include span and burr measurements NZDFA Competition Score. ( Score units are inches of antier)