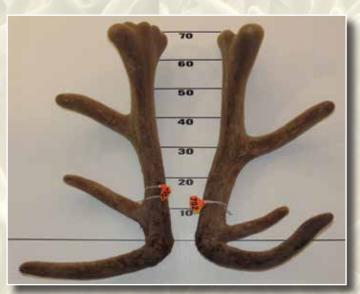

# OPEN RED VELVET SECTION

CRT Reliance Feeds

RELIANCE

60

| Second |
|--------|
|--------|

Third

| Place | No  | Points | Wgt   | Stag Name     | Age | Sire       | Competitor                 | Address      |
|-------|-----|--------|-------|---------------|-----|------------|----------------------------|--------------|
| 1st   | 110 | 23.92  | 12.76 | McCaw         | 9   | McRea      | Don & Kathy Hudson         | Geraldine    |
| 2nd   | 111 | 31.00  | 13.90 | Lochie        | 12  | JK         | Hayden Roberts             | Geraldine    |
| 3rd   | 108 | 41.37  | 13.18 | Johnie Walker | 6   | Buller     | Alf & Phyllis Kinzett      | Murchison    |
| 4th   | 109 | 50.73  | 9.06  | 077           | 9   | Handsome   | B.A.D. Deer Partnership    | Riverton     |
| 5th   | 102 | 53.57  | 11.26 | Zama          | 8   | Hannibal   | Brock Deer/G.K.&L.M. Elder | Gore         |
| 6th   | 103 | 63.23  | 10.34 | 210           |     | Prinze     | Blue Willow Farm           | Winton       |
| 7th   | 101 | 64.40  | 11.50 | The Prophet   | 10  | The Oracle | Lindsay Tayles             | Gore         |
| 8th   | 105 | 66.25  | 10.28 | Orange 284    | 6   | Gainsboro  | Brock Deer                 | Gore         |
| 9th   | 106 | 66.33  | 11.30 | Inglewood     | 10  | Sherwood   | Craig Wilson               | Invercargill |
| 10th  | 107 | 69.40  | 8.34  | K2            | 7   | Everest    | Arawata Deer Farm          | Pine Bush    |
| 11th  | 104 | 73.53  | 9.62  | The Duke      | 6   | Argus      | Blue Willow Farm           | Winton       |