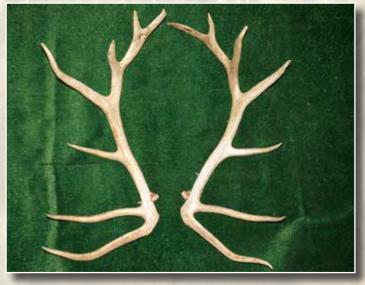

# FOUR YEAR RED SECTION

Trish & John Fogarty Deer and Livestock Cup

First

Second

Third

|      | No  | Points | Wgt (Kg) | Stag Name | Age | Sire          | Competitor            | Address   |
|------|-----|--------|----------|-----------|-----|---------------|-----------------------|-----------|
| 1st  | 411 | 25.28  | 10.34    | 317       | 4   | 224           | T. & M. Cruse         | Tuatapere |
| 2nd  | 404 | 34.80  | 11.08    | Totara    | 4   | Wardlaw       | Tralee Red Deer       | Winton    |
| 3rd  | 410 | 36.88  | 8.62     | 241       | 4   | 24            | T. & M. Cruse         | Tuatapere |
| 4th  | 407 | 38.08  | 9.18     | 10-2177   | 4   | Hannibal      | lan Scott Oraka Deer  | Tirau     |
| 5th  | 402 | 41.32  | 8.26     | Geoffrey  | 4   | Altrive 81/06 | Lindsay Tayles        | Gore      |
| 6th  | 409 | 41.98  | 8.34     | 264       | 4   | 24            | T. & M. Cruse         | Tuatapere |
| 7th  | 414 | 42.60  | 9.08     | 222-10    | 4   | Altrive 81/06 | G.K. & L.M. Elder     | Gore      |
| 8th  | 406 | 44.32  | 8.26     | 878       | 4   | 150/08        | Netherdale Red Deer   | Balfour   |
| 9th  | 412 | 44.65  | 8.86     | 10/16     | 4   | 07/2          | Gary & Robyn Borland  | Otautau   |
| 10th | 413 | 46.35  | 9.50     | 10/19     | 4   | 07/2          | Gary & Robyn Borland  | Otautau   |
| 11th | 403 | 46.40  | 8.08     | O'Riley   | 4   | Riley         | Netherdale Red Deer   | Balfour   |
| 12th | 408 | 52.47  | 8.24     | 215-10    | 4   | Buller        | Alf & Phyllis Kinzett | Murchison |
| 13th | 401 | 60.87  | 7.44     | Blue 254  | 4   | Tenzing       | Brock Deer            | Gore      |