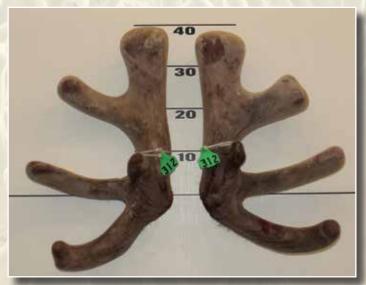

# THREE YEAR RED SECTION

Southland Branch NZDFA Cup

Semen collection to the value of \$1,000 provided by XCELL Breeding Services

Second

Third

|      | No  | Points | Wgt (Kg) | Stag Name | Age | Sire          | Competitor            | Address   |
|------|-----|--------|----------|-----------|-----|---------------|-----------------------|-----------|
| 1st  | 313 | 23.33  | 8.60     | Zeus      | 3   | Zorb          | M.J., H.M & K. Rupert | Geraldine |
| 2nd  | 305 | 26.23  | 7.04     | 70/11     | 3   | Harlem        | Netherdale Red Deer   | Balfour   |
| 3rd  | 312 | 28.63  | 7.56     | 137       | 3   | 24            | T. & M. Cruse         | Tuatapere |
| 4th  | 314 | 29.32  | 8.30     | Axel      | 3   | Argon         | M.J., H.M & K. Rupert | Geraldine |
| 5th  | 304 | 31.70  | 6.92     | 145/11    | 3   | Harlem        | Netherdale Red Deer   | Balfour   |
| 6th  | 310 | 32.38  | 7.10     | 191-11    | 3   | Buller        | Alf & Phyllis Kinzett | Murchison |
| 7th  | 301 | 33.27  | 7.76     | 225/11    | 3   | Harlem        | Netherdale Red Deer   | Balfour   |
| 8th  | 307 | 39.63  | 7.76     | 277       | 3   | 24            | T. & M. Cruse         | Tuatapere |
| 9th  | 306 | 43.52  | 6.62     | Baldy Mac | 3   | Walton        | Pampass Heights       | Rotorua   |
| 10th | 303 | 44.07  | 8.52     | 258-11    | 3   | GLR 352-08    | G.K. & L.M. Elder     | Gore      |
| 11th | 302 | 46.35  | 7.66     | 73/11     | 3   | Harlem        | Netherdale Red Deer   | Balfour   |
| 12th | 309 | 47.60  | 6.64     | 171-11    | 3   | Zama          | G.K. & L.M. Elder     | Gore      |
| 13th | 311 | 49.67  | 7.68     | 103-11    | 3   |               | G.K. & L.M. Elder     | Gore      |
| 14th | 315 | 51.88  | 6.50     | 20-11     | 3   | Altrive 81-06 | G.K. & L.M. Elder     | Gore      |
| 15th | 308 | 53.10  | 6.36     | 219-11    | 3   | Altrive 81-06 | G.K. & L.M. Elder     | Gore      |
|      |     |        |          |           |     |               |                       |           |