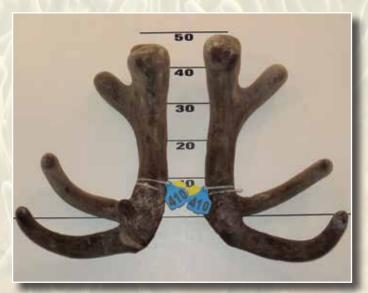

# THREE YEAR RED SECTION

Southland Branch NZDFA Cup

Semen collection to the value of \$1,000 provided by XCELL Breeding Services

Second

Third

|      | No  | Points | Wgt (Kg) | Stag Name | Age | Sire          | Competitor            | Address   |
|------|-----|--------|----------|-----------|-----|---------------|-----------------------|-----------|
| 1st  | 313 | 23.33  | 8.60     | Zeus      | 3   | Zorb          | M.J., H.M & K. Rupert | Geraldine |
| 2nd  | 305 | 26.23  | 7.04     | 70/11     | 3   | Harlem        | Netherdale Red Deer   | Balfour   |
| 3rd  | 312 | 28.63  | 7.56     | 137       | 3   | 24            | T. & M. Cruse         | Tuatapere |
| 4th  | 314 | 29.32  | 8.30     | Axel      | 3   | Argon         | M.J., H.M & K. Rupert | Geraldine |
| 5th  | 304 | 31.70  | 6.92     | 145/11    | 3   | Harlem        | Netherdale Red Deer   | Balfour   |
| 6th  | 310 | 32.38  | 7.10     | 191-11    | 3   | Buller        | Alf & Phyllis Kinzett | Murchison |
| 7th  | 301 | 33.27  | 7.76     | 225/11    | 3   | Harlem        | Netherdale Red Deer   | Balfour   |
| 8th  | 307 | 39.63  | 7.76     | 277       | 3   | 24            | T. & M. Cruse         | Tuatapere |
| 9th  | 306 | 43.52  | 6.62     | Baldy Mac | 3   | Walton        | Pampass Heights       | Rotorua   |
| 10th | 303 | 44.07  | 8.52     | 258-11    | 3   | GLR 352-08    | G.K. & L.M. Elder     | Gore      |
| 11th | 302 | 46.35  | 7.66     | 73/11     | 3   | Harlem        | Netherdale Red Deer   | Balfour   |
| 12th | 309 | 47.60  | 6.64     | 171-11    | 3   | Zama          | G.K. & L.M. Elder     | Gore      |
| 13th | 311 | 49.67  | 7.68     | 103-11    | 3   |               | G.K. & L.M. Elder     | Gore      |
| 14th | 315 | 51.88  | 6.50     | 20-11     | 3   | Altrive 81-06 | G.K. & L.M. Elder     | Gore      |
| 15th | 308 | 53.10  | 6.36     | 219-11    | 3   | Altrive 81-06 | G.K. & L.M. Elder     | Gore      |
|      |     |        |          |           |     |               |                       |           |