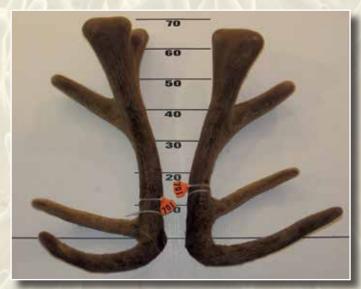

# FOUR YEAR RED SECTION

Trish & John Fogarty Deer and Livestock Cup

First

Second

Third

|      | No  | Points | Wgt (Kg) | Stag Name | Age | Sire          | Competitor            | Address   |
|------|-----|--------|----------|-----------|-----|---------------|-----------------------|-----------|
| 1st  | 411 | 25.28  | 10.34    | 317       | 4   | 224           | T. & M. Cruse         | Tuatapere |
| 2nd  | 404 | 34.80  | 11.08    | Totara    | 4   | Wardlaw       | Tralee Red Deer       | Winton    |
| 3rd  | 410 | 36.88  | 8.62     | 241       | 4   | 24            | T. & M. Cruse         | Tuatapere |
| 4th  | 407 | 38.08  | 9.18     | 10-2177   | 4   | Hannibal      | lan Scott Oraka Deer  | Tirau     |
| 5th  | 402 | 41.32  | 8.26     | Geoffrey  | 4   | Altrive 81/06 | Lindsay Tayles        | Gore      |
| 6th  | 409 | 41.98  | 8.34     | 264       | 4   | 24            | T. & M. Cruse         | Tuatapere |
| 7th  | 414 | 42.60  | 9.08     | 222-10    | 4   | Altrive 81/06 | G.K. & L.M. Elder     | Gore      |
| 8th  | 406 | 44.32  | 8.26     | 878       | 4   | 150/08        | Netherdale Red Deer   | Balfour   |
| 9th  | 412 | 44.65  | 8.86     | 10/16     | 4   | 07/2          | Gary & Robyn Borland  | Otautau   |
| 10th | 413 | 46.35  | 9.50     | 10/19     | 4   | 07/2          | Gary & Robyn Borland  | Otautau   |
| 11th | 403 | 46.40  | 8.08     | O'Riley   | 4   | Riley         | Netherdale Red Deer   | Balfour   |
| 12th | 408 | 52.47  | 8.24     | 215-10    | 4   | Buller        | Alf & Phyllis Kinzett | Murchison |
| 13th | 401 | 60.87  | 7.44     | Blue 254  | 4   | Tenzing       | Brock Deer            | Gore      |