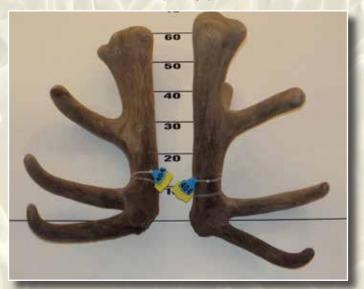

# FOUR YEAR RED SECTION

Trish & John Fogarty Deer and Livestock Cup

First

Second

Third

|      | No  | Points | Wgt (Kg) | Stag Name | Age | Sire          | Competitor            | Address   |
|------|-----|--------|----------|-----------|-----|---------------|-----------------------|-----------|
| 1st  | 411 | 25.28  | 10.34    | 317       | 4   | 224           | T. & M. Cruse         | Tuatapere |
| 2nd  | 404 | 34.80  | 11.08    | Totara    | 4   | Wardlaw       | Tralee Red Deer       | Winton    |
| 3rd  | 410 | 36.88  | 8.62     | 241       | 4   | 24            | T. & M. Cruse         | Tuatapere |
| 4th  | 407 | 38.08  | 9.18     | 10-2177   | 4   | Hannibal      | lan Scott Oraka Deer  | Tirau     |
| 5th  | 402 | 41.32  | 8.26     | Geoffrey  | 4   | Altrive 81/06 | Lindsay Tayles        | Gore      |
| 6th  | 409 | 41.98  | 8.34     | 264       | 4   | 24            | T. & M. Cruse         | Tuatapere |
| 7th  | 414 | 42.60  | 9.08     | 222-10    | 4   | Altrive 81/06 | G.K. & L.M. Elder     | Gore      |
| 8th  | 406 | 44.32  | 8.26     | 878       | 4   | 150/08        | Netherdale Red Deer   | Balfour   |
| 9th  | 412 | 44.65  | 8.86     | 10/16     | 4   | 07/2          | Gary & Robyn Borland  | Otautau   |
| 10th | 413 | 46.35  | 9.50     | 10/19     | 4   | 07/2          | Gary & Robyn Borland  | Otautau   |
| 11th | 403 | 46.40  | 8.08     | O'Riley   | 4   | Riley         | Netherdale Red Deer   | Balfour   |
| 12th | 408 | 52.47  | 8.24     | 215-10    | 4   | Buller        | Alf & Phyllis Kinzett | Murchison |
| 13th | 401 | 60.87  | 7.44     | Blue 254  | 4   | Tenzing       | Brock Deer            | Gore      |