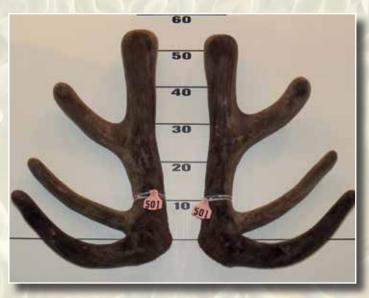

# FIVE YEAR RED SECTION

Downlands Deer Transport

First

Second

Third

|    | No     | Points | Wgt (Kg) | Stag Name   | Age | Sire      | Competitor         | Address   |
|----|--------|--------|----------|-------------|-----|-----------|--------------------|-----------|
| 18 | st 503 | 11.00  | 9.74     | Columbo     | 5   | Remington | Swann Family       | Ashburton |
| 21 | nd 50° | 21.83  | 8.98     | Grafanarkis | 5   | Buller    | <b>Tower Farms</b> | Hamilton  |
| 31 | 'd 502 | 32.23  | 8.98     | 691         | 5   | Austin    | D. & S. Neal       | Coalgate  |