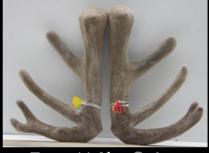

# Landcorp Trophy

TROPHY

ANTLER

CHAMPION

#### Champion

|          | No  | Points  | Wgt (Kg) | Stag Name | Age | Sire    | Competitor | Address |
|----------|-----|---------|----------|-----------|-----|---------|------------|---------|
| Champion | 911 | 634 5/8 | 15.06    | Matthew   | 8   | Mr Peel | Canes Deer | Reporoa |