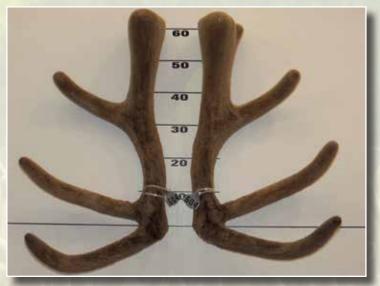

# OPEN RED VELVET SECTION

CRT Reliance Feeds

RELIANCE

60

| Second |
|--------|
|--------|

Third

| Place | No  | Points | Wgt   | Stag Name     | Age | Sire       | Competitor                 | Address      |
|-------|-----|--------|-------|---------------|-----|------------|----------------------------|--------------|
| 1st   | 110 | 23.92  | 12.76 | McCaw         | 9   | McRea      | Don & Kathy Hudson         | Geraldine    |
| 2nd   | 111 | 31.00  | 13.90 | Lochie        | 12  | JK         | Hayden Roberts             | Geraldine    |
| 3rd   | 108 | 41.37  | 13.18 | Johnie Walker | 6   | Buller     | Alf & Phyllis Kinzett      | Murchison    |
| 4th   | 109 | 50.73  | 9.06  | 077           | 9   | Handsome   | B.A.D. Deer Partnership    | Riverton     |
| 5th   | 102 | 53.57  | 11.26 | Zama          | 8   | Hannibal   | Brock Deer/G.K.&L.M. Elder | Gore         |
| 6th   | 103 | 63.23  | 10.34 | 210           |     | Prinze     | Blue Willow Farm           | Winton       |
| 7th   | 101 | 64.40  | 11.50 | The Prophet   | 10  | The Oracle | Lindsay Tayles             | Gore         |
| 8th   | 105 | 66.25  | 10.28 | Orange 284    | 6   | Gainsboro  | Brock Deer                 | Gore         |
| 9th   | 106 | 66.33  | 11.30 | Inglewood     | 10  | Sherwood   | Craig Wilson               | Invercargill |
| 10th  | 107 | 69.40  | 8.34  | K2            | 7   | Everest    | Arawata Deer Farm          | Pine Bush    |
| 11th  | 104 | 73.53  | 9.62  | The Duke      | 6   | Argus      | Blue Willow Farm           | Winton       |