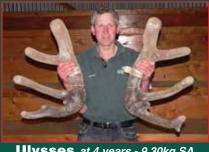

**Ulysses** at 4 years - 9.30kg SA All 25 2yr old sons averaged 4kg in 2012

Claudius at 7 years (by Aragon)

**Claudius & Victrix** 

**K2** at 7 years 8.40kg SA Sire Everest

Enquiries to: John & Mel Somerville Ph/Fax 03-246 9803 Email: johnandmelsomerville@gmail.com View our sale stags online at www.tradedeer.co.nz or www.newzealanddeer.co.nz