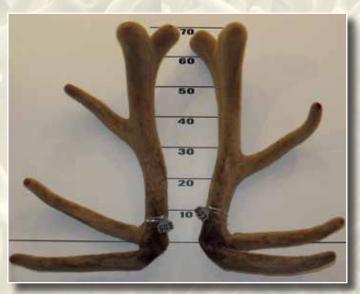

# OPEN RED VELVET SECTION

CRT Reliance Feeds

RELIANCE

60

| Second |
|--------|
|--------|

Third

| Place | No  | Points | Wgt   | Stag Name     | Age | Sire       | Competitor                 | Address      |
|-------|-----|--------|-------|---------------|-----|------------|----------------------------|--------------|
| 1st   | 110 | 23.92  | 12.76 | McCaw         | 9   | McRea      | Don & Kathy Hudson         | Geraldine    |
| 2nd   | 111 | 31.00  | 13.90 | Lochie        | 12  | JK         | Hayden Roberts             | Geraldine    |
| 3rd   | 108 | 41.37  | 13.18 | Johnie Walker | 6   | Buller     | Alf & Phyllis Kinzett      | Murchison    |
| 4th   | 109 | 50.73  | 9.06  | 077           | 9   | Handsome   | B.A.D. Deer Partnership    | Riverton     |
| 5th   | 102 | 53.57  | 11.26 | Zama          | 8   | Hannibal   | Brock Deer/G.K.&L.M. Elder | Gore         |
| 6th   | 103 | 63.23  | 10.34 | 210           |     | Prinze     | Blue Willow Farm           | Winton       |
| 7th   | 101 | 64.40  | 11.50 | The Prophet   | 10  | The Oracle | Lindsay Tayles             | Gore         |
| 8th   | 105 | 66.25  | 10.28 | Orange 284    | 6   | Gainsboro  | Brock Deer                 | Gore         |
| 9th   | 106 | 66.33  | 11.30 | Inglewood     | 10  | Sherwood   | Craig Wilson               | Invercargill |
| 10th  | 107 | 69.40  | 8.34  | K2            | 7   | Everest    | Arawata Deer Farm          | Pine Bush    |
| 11th  | 104 | 73.53  | 9.62  | The Duke      | 6   | Argus      | Blue Willow Farm           | Winton       |