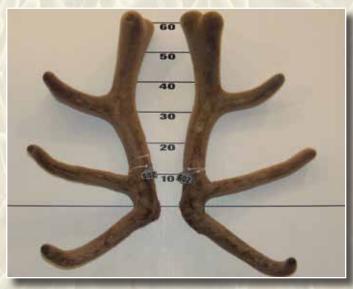

# FOUR YEAR RED SECTION

Trish & John Fogarty Deer and Livestock Cup

First

Second

Third

|      | No  | Points | Wgt (Kg) | Stag Name | Age | Sire          | Competitor            | Address   |
|------|-----|--------|----------|-----------|-----|---------------|-----------------------|-----------|
| 1st  | 411 | 25.28  | 10.34    | 317       | 4   | 224           | T. & M. Cruse         | Tuatapere |
| 2nd  | 404 | 34.80  | 11.08    | Totara    | 4   | Wardlaw       | Tralee Red Deer       | Winton    |
| 3rd  | 410 | 36.88  | 8.62     | 241       | 4   | 24            | T. & M. Cruse         | Tuatapere |
| 4th  | 407 | 38.08  | 9.18     | 10-2177   | 4   | Hannibal      | lan Scott Oraka Deer  | Tirau     |
| 5th  | 402 | 41.32  | 8.26     | Geoffrey  | 4   | Altrive 81/06 | Lindsay Tayles        | Gore      |
| 6th  | 409 | 41.98  | 8.34     | 264       | 4   | 24            | T. & M. Cruse         | Tuatapere |
| 7th  | 414 | 42.60  | 9.08     | 222-10    | 4   | Altrive 81/06 | G.K. & L.M. Elder     | Gore      |
| 8th  | 406 | 44.32  | 8.26     | 878       | 4   | 150/08        | Netherdale Red Deer   | Balfour   |
| 9th  | 412 | 44.65  | 8.86     | 10/16     | 4   | 07/2          | Gary & Robyn Borland  | Otautau   |
| 10th | 413 | 46.35  | 9.50     | 10/19     | 4   | 07/2          | Gary & Robyn Borland  | Otautau   |
| 11th | 403 | 46.40  | 8.08     | O'Riley   | 4   | Riley         | Netherdale Red Deer   | Balfour   |
| 12th | 408 | 52.47  | 8.24     | 215-10    | 4   | Buller        | Alf & Phyllis Kinzett | Murchison |
| 13th | 401 | 60.87  | 7.44     | Blue 254  | 4   | Tenzing       | Brock Deer            | Gore      |