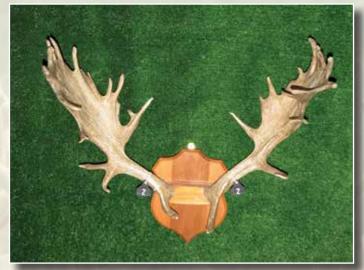

# FALLOW DEER

New Zealand Fallow Deer Society Cup

First

Second

|     | No | Points         | Wgt (Kg) | Stag Name          | Age | Sire     | Competitor              | <b>Address</b> |
|-----|----|----------------|----------|--------------------|-----|----------|-------------------------|----------------|
| 1st | 2  | <b>250</b> 7/8 | 3.55     | Georgo             | 6   |          | Willowbrook Fallow Deer | Timaru         |
| 2nd | 3  | 249 7/8        | 4.00     | Othello the Fallow | 5   |          | Whyte Farming           | Ashburton      |
| 3rd | 4  | 249 6/8        | 2.40     |                    | 6   |          | Matt Dalrymple          | Timaru         |
| 4th | 6  | 249 2/8        | 2.52     | Green 144          | 4   | White 91 | Pinewood Deer Farm      | Helensville    |
| 5th | 5  | 211 4/8        | 2.04     |                    | 7   |          | Matt Dalrymple          | Timaru         |
| 6th | 1  | 202            | 2.60     | Erik               | 5   |          | Willowbrook Fallow Deer | Timaru         |

Fallow Trophy Antier DUES NOT include span and burr measurements NZDFA Competition Score. ( Score units are inches of antier)