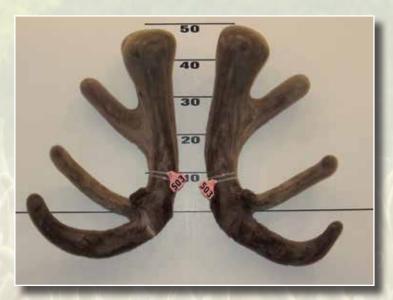

# FIVE YEAR RED SECTION

Downlands Deer Transport

First

Second

Third

|    | No     | Points | Wgt (Kg) | Stag Name   | Age | Sire      | Competitor         | Address   |
|----|--------|--------|----------|-------------|-----|-----------|--------------------|-----------|
| 18 | st 503 | 11.00  | 9.74     | Columbo     | 5   | Remington | Swann Family       | Ashburton |
| 21 | nd 50° | 21.83  | 8.98     | Grafanarkis | 5   | Buller    | <b>Tower Farms</b> | Hamilton  |
| 31 | 'd 502 | 32.23  | 8.98     | 691         | 5   | Austin    | D. & S. Neal       | Coalgate  |