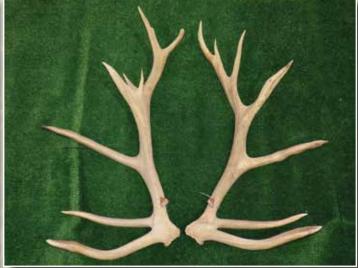

# OPEN RED VELVET SECTION

CRT Reliance Feeds

RELIANCE

60

| Second |
|--------|
|--------|

Third

| Place | No  | Points | Wgt   | Stag Name     | Age | Sire       | Competitor                 | Address      |
|-------|-----|--------|-------|---------------|-----|------------|----------------------------|--------------|
| 1st   | 110 | 23.92  | 12.76 | McCaw         | 9   | McRea      | Don & Kathy Hudson         | Geraldine    |
| 2nd   | 111 | 31.00  | 13.90 | Lochie        | 12  | JK         | Hayden Roberts             | Geraldine    |
| 3rd   | 108 | 41.37  | 13.18 | Johnie Walker | 6   | Buller     | Alf & Phyllis Kinzett      | Murchison    |
| 4th   | 109 | 50.73  | 9.06  | 077           | 9   | Handsome   | B.A.D. Deer Partnership    | Riverton     |
| 5th   | 102 | 53.57  | 11.26 | Zama          | 8   | Hannibal   | Brock Deer/G.K.&L.M. Elder | Gore         |
| 6th   | 103 | 63.23  | 10.34 | 210           |     | Prinze     | Blue Willow Farm           | Winton       |
| 7th   | 101 | 64.40  | 11.50 | The Prophet   | 10  | The Oracle | Lindsay Tayles             | Gore         |
| 8th   | 105 | 66.25  | 10.28 | Orange 284    | 6   | Gainsboro  | Brock Deer                 | Gore         |
| 9th   | 106 | 66.33  | 11.30 | Inglewood     | 10  | Sherwood   | Craig Wilson               | Invercargill |
| 10th  | 107 | 69.40  | 8.34  | K2            | 7   | Everest    | Arawata Deer Farm          | Pine Bush    |
| 11th  | 104 | 73.53  | 9.62  | The Duke      | 6   | Argus      | Blue Willow Farm           | Winton       |