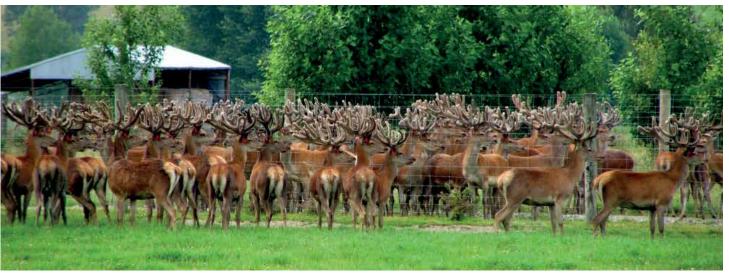

Offering will include

Approx 30 Elite Red Sire Stags cutting up to 7.82kg SA2 velvet.

Selected for exceptional velvet weight, growth & temperament. Velvet will be displayed on sale day.

#### Also on offer:

Approx 40, recorded 13 month old red hinds (daughters of Wardlaw, Gatling, Harlem, Riley, 403). Approx 70, 2 year old velvet stags (2.80kg + velvet weight) Velvet photos will be displayed on sale day.