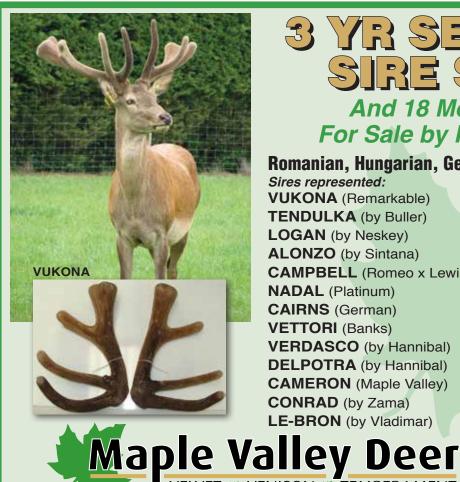

### 3 YR SELECTED SIRE STAGS

And 18 Month Hinds For Sale by Private Treaty

#### Romanian, Hungarian, German and English Bloodlines

| Sires represented:            | Liveweight Kgs | Velvet Weight     |
|-------------------------------|----------------|-------------------|
| VUKONA (Remarkable)           | 315            | 8.66kg SA2 @ 4yrs |
| TENDULKA (by Buller)          | 270            | 8.62kg SA2 @ 4yrs |
| LOGAN (by Neskey)             | 310            | 8.8kg SA2         |
| ALONZO (by Sintana)           | 332            | 7.8kg SA2         |
| CAMPBELL (Romeo x Lew         | is) 286        | 7.8kg SA2         |
| NADAL (Platinum)              | 325            | 7.3kg SA2 @ 5yrs  |
| CAIRNS (German)               | 302            | 9.2kg SA2         |
| VETTORI (Banks)               | 291            | 7.3kg SA2         |
| VERDASCO (by Hannibal)        | 280            | 7.3kg SA2@ 5yrs   |
| <b>DELPOTRA</b> (by Hannibal) | 268            | 6.1kg SA2@ 5yrs   |
| CAMERON (Maple Valley)        | 286            | 8.4kg SA2@ 7yrs   |
| CONRAD (by Zama)              | 270            | 6.7kg SA2@ 4yrs   |
| <b>LE-BRON</b> (by Vladimar)  | 236            | 9.5kg HA@ 2yrs    |
|                               |                |                   |