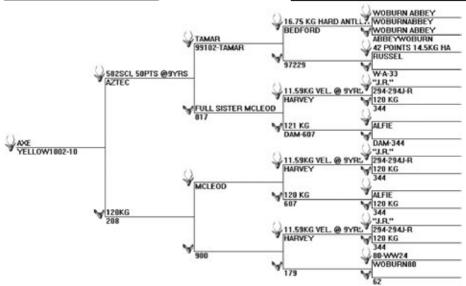

AXE is a PURE WOBURN by AZTEC (582 IOA, 50 points, 28.4 kg stripped hard antler @ 9 yrs) who is identical to a whole line of top-end Woburn sires. There is enormous strength of Woburn genetics represented in this young sire's pedigree with great grand-dam 179 on dam's side being the of ALFIE (500+ SCI). Dam 900 a Full sister to KANE, HECTOR & DR. JOHN. One sire side DAm 817 is a full sister to MCLEOD and dam of Bill Oivers AUSTIN. AXE cut 7.1 kg SAII HV @ 2 yrs with 19 points. We used AXE as a 2 yr old over approximately 30 Hinds with no problems. A TOP PURE WOBURN SIRE!