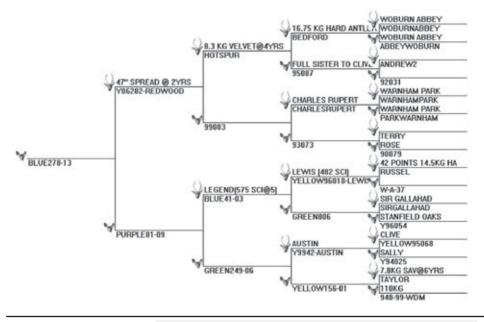

Sire of Dam: LEGEND

| Date    | Weight |
|---------|--------|
| 11 mths | 77 kg  |

REDWOOD giving length and width over LEGEND back to AUSTIN and TAYLOR, this hind is the Picture Perfect for velvet.

| Date    | Weight |  |
|---------|--------|--|
| 11 mths | 66 kg  |  |

A nice ACCELERATE daughter back to LEGEND, AUSTIN and THOMAS ALBERT, this hind will do big things.

(Pure Warnham / Woburn)