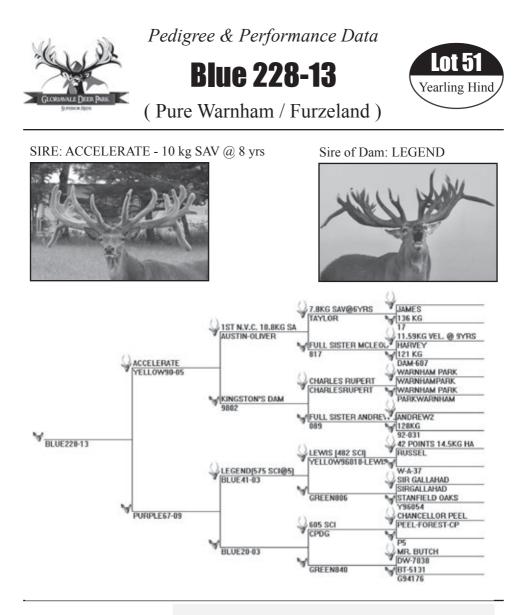

#### Sire of Dam: LEGEND

Last chance for a BIGSHOT son. BIGSHOT (450 IOA, 36 points @ 4 yrs) out of LEGEND dam (665 4/8 IOA, 40 pts) the New SCI World Record #1 - crossbow). ASHLEY BUCK 14.78 kg SAV and BLADE in background too. Nice Stag!