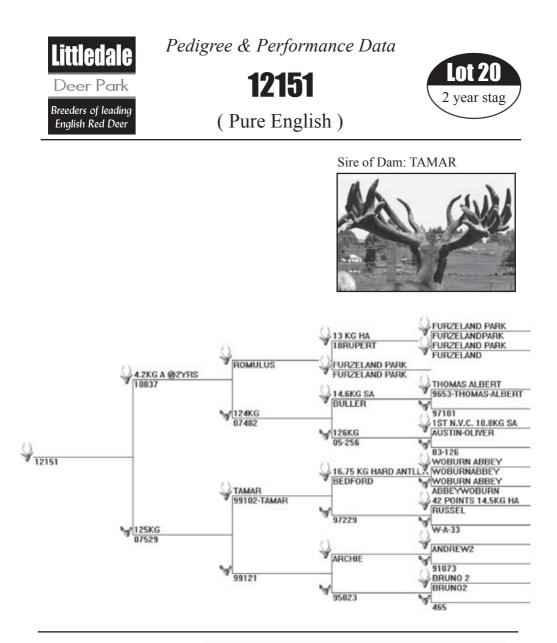

#### SIRE: TAMAR

12151 is growing a long heavy head.

| Age   | Velvet      |
|-------|-------------|
| 3 yrs | 5.2 kg SA 2 |
| 4 yrs | 7.3 kg SA 2 |

10798 is a big very well-behaved stag.

| Date    | Weight |
|---------|--------|
| 7.3.11  | 52 kg  |
| 23.6.11 | 62 kg  |
| 5.2.12  | 104 kg |
| 4.1.13  | 173 kg |