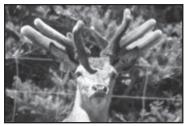

# Redwood

#### 401 IOA, 26 points, 10.4 kg HA @ 4 yrs

REDWOOD was purchased from Stanfields 2009 Sire Stag sale for top price of \$40,000. His 2 year SCI score was estimated at 320 as a piece was broken off. He has a very wide outside spread of 47 inches. He also has a very relaxed and quiet temperament. His sons are coming through with phenomenal multi-pointed heads, while maintaining width and length.

| Age   | Points                 | Antler / Velvet |
|-------|------------------------|-----------------|
| 2 yrs | Outside spread of 47'  | 320 IOA         |
| 3 yrs | 26 points, 8.5 kg HA   | 335 IOA         |
| 4 yrs | 26 points, 10.4 kg H/a | 401 IOA         |