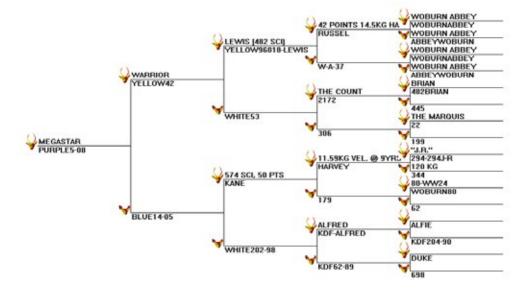

### Megastar

#### 14.66 kg SAV @ 6 yrs

MEGASTAR is a new Pure Woburn stag with special breeding that doesn't come along often. MEGASTAR was Lot 1 in our 2011 Stag Sale and grew a phenomenal 434 IOA with 48 points at just 2 yrs old. He did not meet reserve price, so was retained for a Sire. This was a good move as MEGASTAR has continued to have star performance with him cutting 14.66 kg SAV (*a*) 6 yrs.

| Age   | Antler / Velvet | IOA Score   |
|-------|-----------------|-------------|
| 1 yr  | 21 points       |             |
| 2 yrs | 48 points       | 434 IOA     |
| 3 yrs | 49 points       | 445 1/8 IOA |
| 4 yrs | 10.1 kg SAV     |             |
| 5 yrs | 12.1 kg SAV     |             |
| 6 yrs | 14.66 kg SAV    |             |