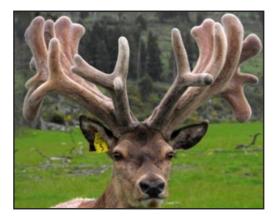

### Megastar

#### 14.66 kg SAV @ 6 yrs

MEGASTAR is a new Pure Woburn stag with special breeding that doesn't come along often. MEGASTAR was Lot 1 in our 2011 Stag Sale and grew a phenomenal 434 IOA with 48 points at just 2 yrs old. He did not meet reserve price, so was retained for a Sire. This was a good move as MEGASTAR has continued to have star performance with him cutting 14.66 kg SAV (*a*) 6 yrs.