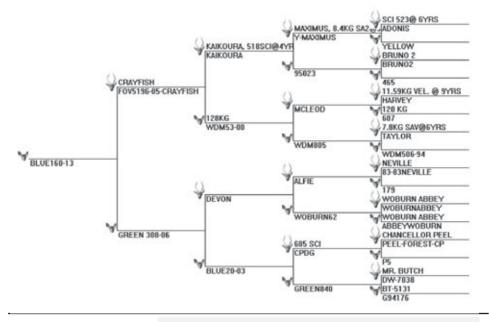

# Crayfish

#### 550 IOA @ 6 yrs (shown below @ 3 yrs)

CRAYFISH was purchased off Tom Cruse to add new blood into our herd with massive velvet and the ultimate trophy. Originally Tom Cruse had purchased Crayfish off Foveran Deer Park as a 2 year old. Unfortunately, Crayfish got badly lame being transported, resulting in him losing his toes on a fore and hind limb, despite intensive veterinary care, impacting on his future velvet production. His progeny are exceeding our expectations, with exciting results.