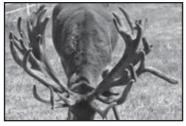

#### Sire of Dam: BULLER

| Date    | Weight |
|---------|--------|
| 6 mths  | 65 kg  |
| 13 mths | 118 kg |

12127 has a thick, heavy looking velvet head. Velvet will be cut and on display at the sale. One brow tyne was broken while in the shed.