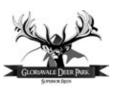

# Accelerate

#### (shown below @ 8 yrs)

We purchased this awesome new sire from Pelorus Deer Stud in January 2009. He is the very best Bill Oliver's AUSTIN son I have ever seen out of a KINGSTON'S dam. On sale day he had an inside span of over 30 inches, with 25 points and a conservative estimate of 370 SCI. He adds a new dimension for antler mass and trophy in our herd. His sons are following in his footsteps with outstanding performance.

| Age   | Antler / Velvet | IOA Score   |
|-------|-----------------|-------------|
| 3 yrs | 25 points,      | 370 IOA     |
| 4 yrs | 32 points       | 442 7/8 IOA |
| 6 yrs | 9.0 kg SAV      |             |
| 7 yrs | 9.7 kg SAV      |             |