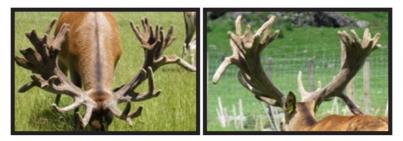

## Robby-Boy

#### 703 5/8 IOA, 60 points @ 7 yrs

Purchased at Foveran Park's 2011 Stag Sale, as he had such a massive attractive head. We have used ROBBY-BOY as a sire as he has a lot to offer for Trophy Genetics, with his impressive multi-pointed antler. At 7 yrs he grew a head that dwarfs the previous year's head scoring 703 5/8 IOA, 60 points. This stag has the "WOW" factor and impresses all.

| Age   | Antler / Velvet | SCI Score   |
|-------|-----------------|-------------|
| 5 yrs |                 | 485 IOA     |
| 6 yrs | 53 points       | 556 2/8 IOA |
| 7 yrs | 60 points       | 703 5/8 IOA |