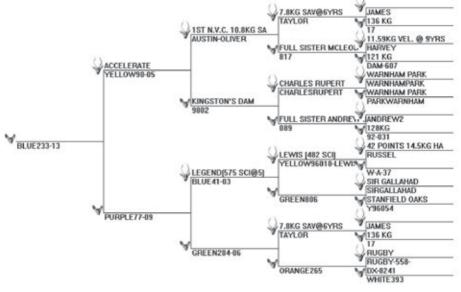

#### SIRE: KINGSLEY - 602 IOA @ 6 yrs

Sire of Dam: TYVIER (full brother to Tyler picutred below)

| Date    | Weight |
|---------|--------|
| 11 mths | 75 kg  |

KINGSLEY points over TYVIER, full brother to TYLER, she has strong velvet genes, and points to go on top.

| Date    | Weight |
|---------|--------|
| 11 mths | 65 kg  |

A mass of points and tops out of ROBBY-BOY over LEGEND, back to WILLIAM JOHN giving width, this hind has the look any hunter is looking for.