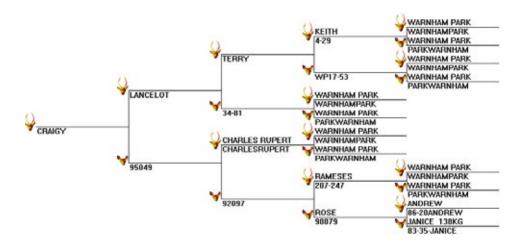

# Craigy

#### 537 5/8 IOA @ 8 yrs

CRAIGY is an exceptional Pure Warnham owned by Donald and Leight Whyte. CRAIGY was the Allcomers Velvet Champion in 2004 at only 5 yrs of age. With outstanding pass on factor, clean beam, and dual purpose, CRAIGY is a stunning all rounder for both velvet and trophy production.

> Winner 2003 National Velvet Competition 5 yr old Class

Winner 2003 National Velvet Competion - Allcomers Champion

Son YG 403 placed 2nd in SCNODFA 3 yr Class 2004

| Age   | Live Weight | Antler / Velvet | IOA Score |
|-------|-------------|-----------------|-----------|
| 3 yrs |             | 5.516 SAV       |           |
| 4 yrs |             | 6.62 kg SAV     |           |
| 5 yrs |             | 8.60 kg SAV     |           |
| 6 yrs |             |                 | 448       |
| 7 yrs |             |                 | 459       |
| 8 yrs |             |                 | 537 5/8   |