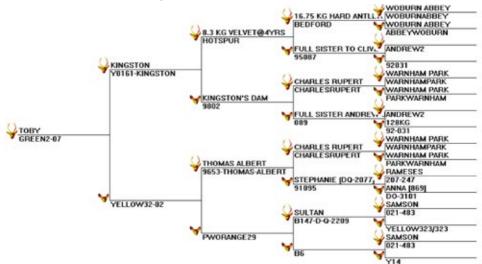

# Toby (G2)

#### 535 IOA @ 7 yrs

TOBY is a huge bodied sire with a lovely placid nature. KINGSTON (535 7/8 SCI, 17.2 kg HA dried @ 6 years) gives huge width and structure to Toby's antler along with the expanse of antler from his Thomas Albert (516 SCI, 19.5 kg HA @ 7 yrs) dam. TOBY'S sons have beautiful velvet structure/style with big body weights. This year at 7yrs his head is very impressive and looks to be around 550 IOA with 30 odd points.

| Age   | Antler / Velvet | SCI Score |
|-------|-----------------|-----------|
| 2 yrs | 4.6 kg SA       |           |
| 4 yrs | 6.5 kg SA       |           |
| 5 yrs | 26 points       | 484 IOA   |
| 6 yrs | 10.5 kg SA      |           |