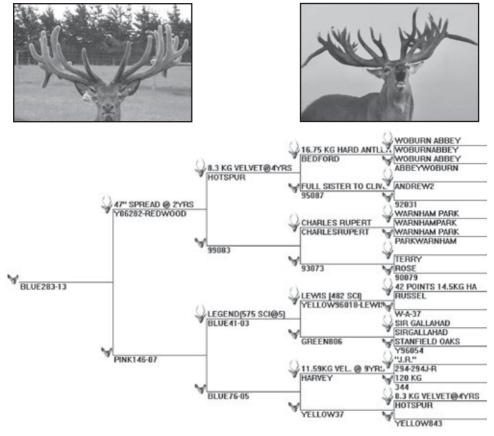

# Index of Sale Stock

| Lot No. | Tag No.       | Breed                  | Age       |
|---------|---------------|------------------------|-----------|
|         | EAS           | TERN VENISON SIRES     |           |
| Lot 24  | Orange 53-10  | Pure Eastern           | 4 yr stag |
| Lot 25  | Orange 86-10  | Pure Eastern / Warnham | 4 yr stag |
| Lot 26  | Yellow 550-12 | Eastern Venison Sire   | 2 yr stag |
| Lot 27  | Yellow 13-12  | Eastern X Venison Sire | 2 yr stag |
|         | EL            | ITE YEARLING HINDS     |           |
| Lot 28  | Blue 80-13    | Pure English           | 1 yr hind |
| Lot 29  | Blue 189-13   | Pure English           | 1 yr hind |
| Lot 30  | Blue 82-13    | Pure English           | 1 yr hind |
| Lot 31  | Blue 160-13   | Pure English           | 1 yr hind |
| Lot 32  | Yellow 501-13 | Pure Warnham / Woburn  | 1 yr hind |
| Lot 33  | Blue 193-13   | Pure Warnham / Woburn  | 1 yr hind |
| Lot 34  | Blue 283-13   | Pure English           | 1 yr hind |
| Lot 35  | Blue 55-13    | Pure Warnham           | 1 yr hind |
| Lot 36  | Blue 280-13   | Pure English           | 1 yr hind |
| Lot 37  | Blue 8-13     | Pure English           | 1 yr hind |
| Lot 38  | Blue 263-13   | Pure Woburn / Warnham  | 1 yr hind |
| Lot 39  | Blue 122-13   | Pure English           | 1 yr hind |
| Lot 40  | Blue 324-13   | Pure English           | 1 yr hind |
| Lot 41  | Blue 233-13   | Pure Warnham / Woburn  | 1 yr hind |
| Lot 42  | Blue 197-13   | Pure Warnham / Woburn  | 1 yr hind |
| Lot 43  | Blue 278-13   | Pure English           | 1 yr hind |
| Lot 44  | Blue 227-13   | Pure English           | 1 yr hind |
| Lot 45  | Blue 190-13   | Pure Warnham / Woburn  | 1 yr hind |
| Lot 46  | Blue 72-13    | Pure English           | 1 yr hind |

AXE is a PURE WOBURN by AZTEC (582 IOA, 50 points, 28.4 kg stripped hard antler @ 9 yrs) who is identical to a whole line of top-end Woburn sires. There is enormous strength of Woburn genetics represented in this young sire's pedigree with great grand-dam 179 on dam's side being the of ALFIE (500+ SCI). Dam 900 a Full sister to KANE, HECTOR & DR. JOHN. One sire side DAm 817 is a full sister to MCLEOD and dam of Bill Oivers AUSTIN. AXE cut 7.1 kg SAII HV @ 2 yrs with 19 points. We used AXE as a 2 yr old over approximately 30 Hinds with no problems. A TOP PURE WOBURN SIRE!