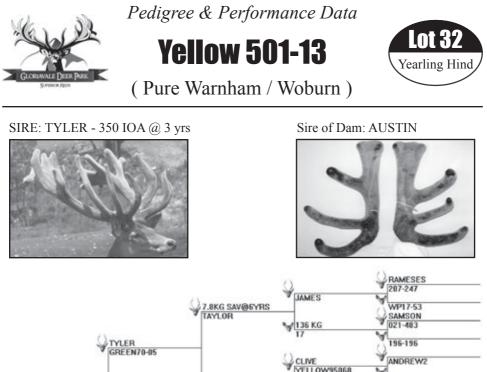

# Tyler (full brother) Tyvier

350 IOA, 25 points @ 3 yrs

TYLER and TYVIER are full brothers and are amazing Pure Warnham sire stags, TAYLOR x Dam 754 (Our No. 1 ranked Pure Warnham hind), a CLIVE daughter back to CHARLES RUPERT x THELMA.

This pedigree has the best of the Warnham bloodlines in it. TYLER and TYVIER's pass on factor is immense with their offspring well out-performing them.

| Age   | Points    | Antler / Velvet    | IOAScore |
|-------|-----------|--------------------|----------|
| 1 yrs | 31 points | 4.6 kg stripped HA |          |
| 2 yrs | 21 points | 6.7 kg HA dried    | 300 IOA  |
| 3 yrs | 25 points |                    | 350 IOA  |
| 6 yrs |           | 7.5 kg SAV         |          |
| 7 yrs |           | growing out fo     | r trophy |