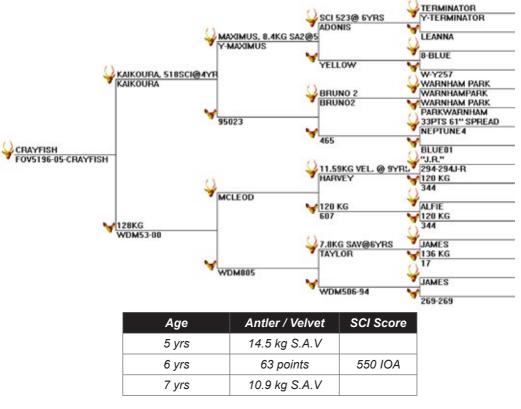

# Crayfish

#### 550 IOA @ 6 yrs (shown below @ 3 yrs)

CRAYFISH was purchased off Tom Cruse to add new blood into our herd with massive velvet and the ultimate trophy. Originally Tom Cruse had purchased Crayfish off Foveran Deer Park as a 2 year old. Unfortunately, Crayfish got badly lame being transported, resulting in him losing his toes on a fore and hind limb, despite intensive veterinary care, impacting on his future velvet production. His progeny are exceeding our expectations, with exciting results.

| Age   | Antler / Velvet | SCI Score   |
|-------|-----------------|-------------|
| 5 yrs |                 | 485 IOA     |
| 6 yrs | 53 points       | 556 2/8 IOA |
| 7 yrs | 60 points       | 703 5/8 IOA |