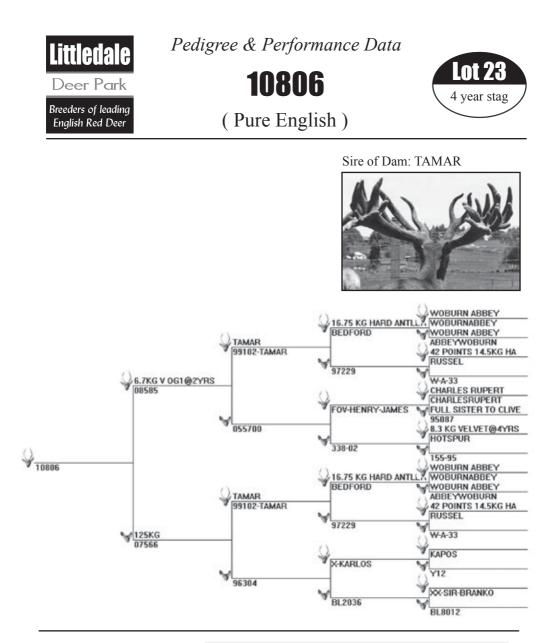

#### SIRE: TAMAR

#### Sire of Dam: BULLER

| Date    | Weight |
|---------|--------|
| 6 mths  | 65 kg  |
| 13 mths | 118 kg |

12127 has a thick, heavy looking velvet head. Velvet will be cut and on display at the sale. One brow tyne was broken while in the shed.

Littledale Deer Park Breeders of leading English Red Deer Park (Pure Warnham / Woburn)

#### Sire of Dam: BALMORAL

| Date    | Weight |
|---------|--------|
| 6 mths  | 62 kg  |
| 13 mths | 112 kg |

12136 has a very thick and even head. He is very quiet and relaxed.

| Date    | Weight |
|---------|--------|
| 6 mths  | 73 kg  |
| 13 mths | 131 kg |

12124 is bred to be a super velvet SIRE. 05256 is the dam of ULYSSES, 9 kg SA @ 4 yrs. A full brother to ULYSSES cut 14 kg SA @ 7 yrs.

| Date    | Weight |
|---------|--------|
| 6 mths  | 67 kg  |
| 13 mths | 120 kg |

12151 is growing a long heavy head.

| Age   | Velvet      |
|-------|-------------|
| 3 yrs | 5.2 kg SA 2 |
| 4 yrs | 7.3 kg SA 2 |

10798 is a big very well-behaved stag.

| Date    | Weight |
|---------|--------|
| 7.3.11  | 52 kg  |
| 23.6.11 | 62 kg  |
| 5.2.12  | 104 kg |
| 4.1.13  | 173 kg |

| Date    | Weight | 10806 |
|---------|--------|-------|
| 6 mths  | 70 kg  | thick |
| 14 mths | 118 kg |       |

0806 wouldn't win a velvet competition, but he has a mega hick and very heavy velvet head.