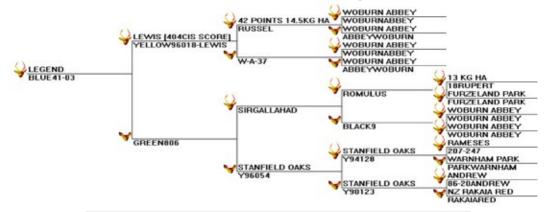

# Legend

#### 665 4/8 IOA @ 8yrs New World Record SCI #1 (crossbow)

LEGEND has the trophy gene. LEWIS x SIR GALLAHAD. Awesome stag. A big quiet boy, with thick multi-pointed head. At 5 yrs LEGEND become an industry great, surpassing most other industry stags with his whopping 45 pointer, 17.4kg HA, 575 SCI head. At 6 yrs he held the world record with his massive 655 4/8 IOA. At 8yrs Legend was hunted as a Trophy and became the New World Record SCI #1 (crossbow) with 665 4/8 IOA, 40 points.

| Age   | Live Weight | Antler / Velvet  | IOA Score   |
|-------|-------------|------------------|-------------|
| 2 yrs | 201 kg      | 7.7 kg OG Velvet |             |
| 3 yrs |             | 5.4 kg SAV       |             |
| 4 yrs | 36 points   | 12.1 kg HA dried | 510 2/8 IOA |
| 5 yrs | 45 points   | 17.4 kg HA       | 575 IOA     |
| 6 yrs | 42 points   |                  | 655 4/8 IOA |
| 7 yrs | 48 points   |                  | 659 IOA     |
| 8 yrs | 40 points   |                  | 665 4/8 IOA |