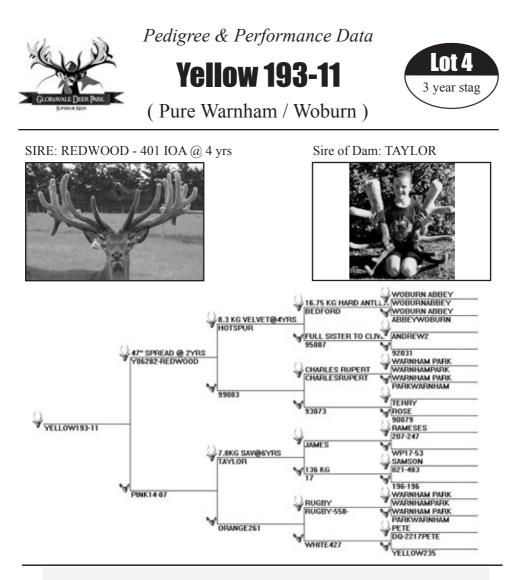

# Redwood

#### 401 IOA, 26 points, 10.4 kg HA @ 4 yrs

REDWOOD was purchased from Stanfields 2009 Sire Stag sale for top price of \$40,000. His 2 year SCI score was estimated at 320 as a piece was broken off. He has a very wide outside spread of 47 inches. He also has a very relaxed and quiet temperament. His sons are coming through with phenomenal multi-pointed heads, while maintaining width and length.

Mostly Pure Warnham breeding here. This stag was a stand out stag as both a spiker (31 points) and 2 yr old (3.5 kg SA velvet). The breeding and performance is all behind Yellow 193-11, a son of the stylish REDWOOD (Top Priced 2009 stag @ \$40,000) out of unique dam line of TAYLOR (18.1 kg HA) x RUGBY (High 500 SCI stag). Expect a Big Head of Antler on Sale Day!