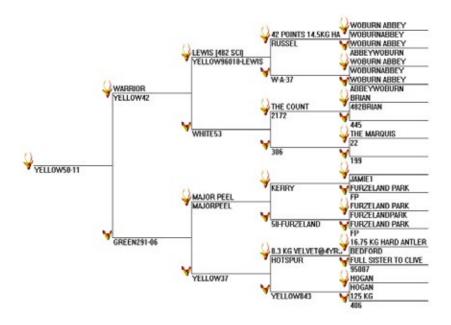

## Warrior

9.4 kg SAV @ 5 yrs 3rd Place National Velvet Competition ( Heaviest head entered in his category )

This top Pure Woburn stag was bred by Gloriavale Deer Park and sold to David Morgan in our 2004 Stag Sale for \$10,000. LEWIS x our famous White 53 Dam. He is producing our best multi-pointed trophy sons.

| Age   | Points    | Antler / Velvet |
|-------|-----------|-----------------|
| 2 yrs | 30 points |                 |
| 3 yrs |           | 6 kg SAV        |
| 4 yrs |           | 7.6 kg SAV      |
| 5 yrs |           | 9.4 kg SAV      |
| 6 yrs |           | 530+ SCI        |