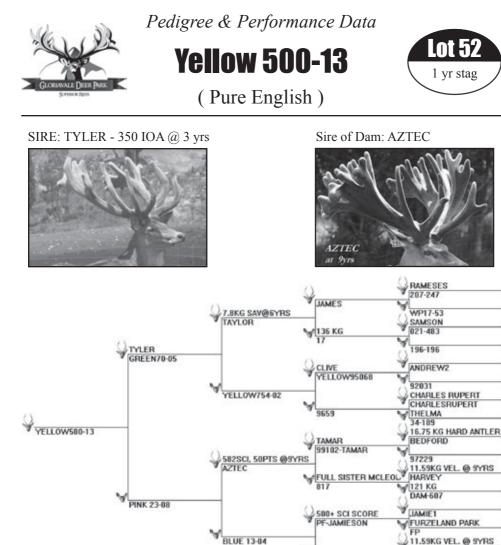

ACCELERATE'S width and length and beam over LEGEND and CPDG adding points, this cross Warnham / Furzeland will perform.

| Date    | Weight |
|---------|--------|
| 11 mths | 110kg  |

Huge velvet and points in this pedigree. TYLER spiker here, back to AZTEC and JAMIESON with HARVEY on the bottom and also the No 1 hind in our herd. This spiker has potential to go on to big things.