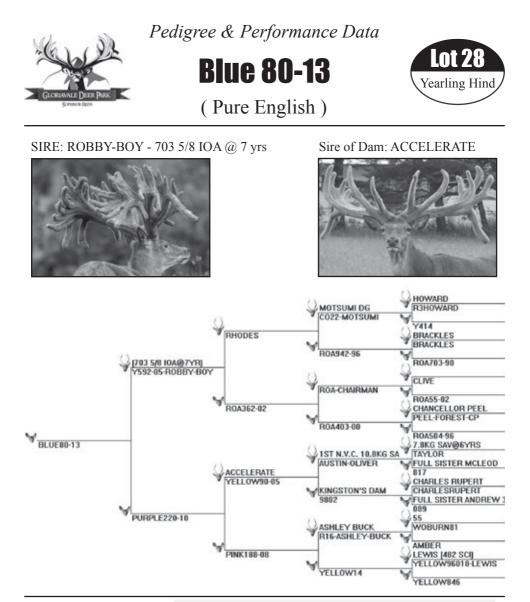

# Index of Sale Stock

| Lot No. | Tag No.       | Breed                  | Age       |
|---------|---------------|------------------------|-----------|
|         | EAS           | TERN VENISON SIRES     |           |
| Lot 24  | Orange 53-10  | Pure Eastern           | 4 yr stag |
| Lot 25  | Orange 86-10  | Pure Eastern / Warnham | 4 yr stag |
| Lot 26  | Yellow 550-12 | Eastern Venison Sire   | 2 yr stag |
| Lot 27  | Yellow 13-12  | Eastern X Venison Sire | 2 yr stag |
|         | EL            | ITE YEARLING HINDS     |           |
| Lot 28  | Blue 80-13    | Pure English           | 1 yr hind |
| Lot 29  | Blue 189-13   | Pure English           | 1 yr hind |
| Lot 30  | Blue 82-13    | Pure English           | 1 yr hind |
| Lot 31  | Blue 160-13   | Pure English           | 1 yr hind |
| Lot 32  | Yellow 501-13 | Pure Warnham / Woburn  | 1 yr hind |
| Lot 33  | Blue 193-13   | Pure Warnham / Woburn  | 1 yr hind |
| Lot 34  | Blue 283-13   | Pure English           | 1 yr hind |
| Lot 35  | Blue 55-13    | Pure Warnham           | 1 yr hind |
| Lot 36  | Blue 280-13   | Pure English           | 1 yr hind |
| Lot 37  | Blue 8-13     | Pure English           | 1 yr hind |
| Lot 38  | Blue 263-13   | Pure Woburn / Warnham  | 1 yr hind |
| Lot 39  | Blue 122-13   | Pure English           | 1 yr hind |
| Lot 40  | Blue 324-13   | Pure English           | 1 yr hind |
| Lot 41  | Blue 233-13   | Pure Warnham / Woburn  | 1 yr hind |
| Lot 42  | Blue 197-13   | Pure Warnham / Woburn  | 1 yr hind |
| Lot 43  | Blue 278-13   | Pure English           | 1 yr hind |
| Lot 44  | Blue 227-13   | Pure English           | 1 yr hind |
| Lot 45  | Blue 190-13   | Pure Warnham / Woburn  | 1 yr hind |
| Lot 46  | Blue 72-13    | Pure English           | 1 yr hind |

### Elite Yearling Hinds

| Date    | Weight |
|---------|--------|
| 11 mths | 71 kg  |

This amazing young hind has it all, with ROBBY-BOY'S massive head (703 IOA @ 7 yrs) back to ACCELERATE and ASHLEY BUCK to push long and heavy velvet weights. This hind is a winner!