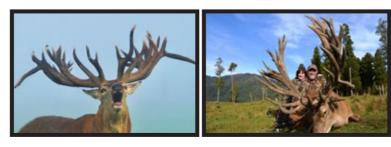

# Legend

#### 665 4/8 IOA @ 8yrs New World Record SCI #1 (crossbow)

LEGEND has the trophy gene. LEWIS x SIR GALLAHAD. Awesome stag. A big quiet boy, with thick multi-pointed head. At 5 yrs LEGEND become an industry great, surpassing most other industry stags with his whopping 45 pointer, 17.4kg HA, 575 SCI head. At 6 yrs he held the world record with his massive 655 4/8 IOA. At 8yrs Legend was hunted as a Trophy and became the New World Record SCI #1 (crossbow) with 665 4/8 IOA, 40 points.

| Age   | Live Weight | Antler / Velvet  | IOA Score   |
|-------|-------------|------------------|-------------|
| 2 yrs | 201 kg      | 7.7 kg OG Velvet |             |
| 3 yrs |             | 5.4 kg SAV       |             |
| 4 yrs | 36 points   | 12.1 kg HA dried | 510 2/8 IOA |
| 5 yrs | 45 points   | 17.4 kg HA       | 575 IOA     |
| 6 yrs | 42 points   |                  | 655 4/8 IOA |
| 7 yrs | 48 points   |                  | 659 IOA     |
| 8 yrs | 40 points   |                  | 665 4/8 IOA |