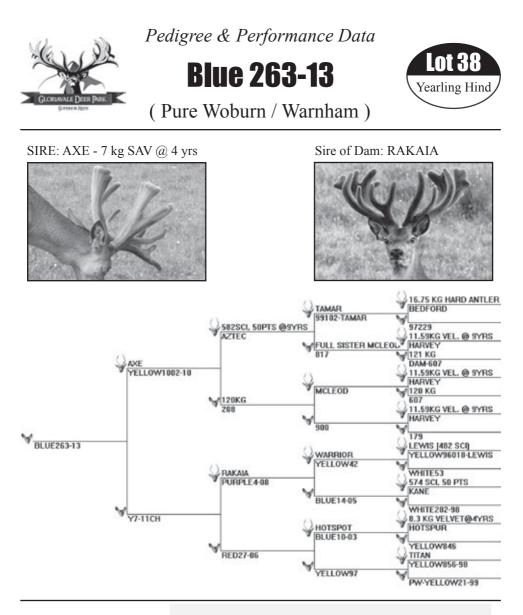

#### Sire of Dam: LEGEND

A predominantly Pure Woburn hind here, she has the mix to be a top hind, with HARVEY on both sides.

| Date    | Weight |
|---------|--------|
| 11 mths | 72kg   |

AXE Pure Woburn over RAKAIA Pure Woburn, back to HOPSPOT and TITAN, this hind should produces some heavy mass velvet.