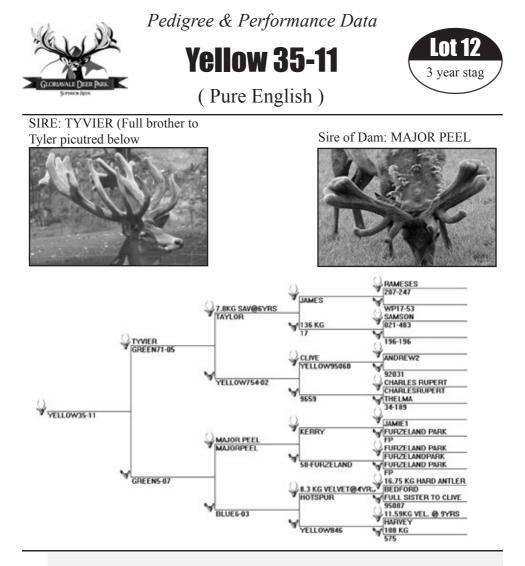

The potential behind this boy is endless. Dam Green 5-07 is a fabulous MAJOR PEEL daughter with his huge multipointed head (11.59 kg SAV) and the grand-dam Blue 6-03 is a very special hind by HOTSPUR (516 SCI, 23.3 kg HA) out of our #1 ranked dam Y846, who always produces sires. Dam Green 5-07 is also the dam of our top priced stag in 2013 (Lot 9: Purple 3-10) sold to Terrence Stirling for \$25,000 and grew an impressive 44 points, 10.8 kg Super SA OG Vevet at 2 years. Yellow 35-11 cut a nice 4.2 kg SAV head @ 2 yrs. A Good Velvet Sire!