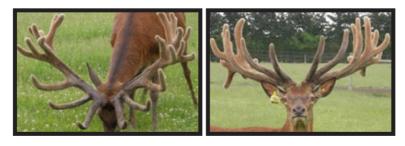

## Robby-Boy

#### 703 5/8 IOA, 60 points @ 7 yrs

Purchased at Foveran Park's 2011 Stag Sale, as he had such a massive attractive head. We have used ROBBY-BOY as a sire as he has a lot to offer for Trophy Genetics, with his impressive multi-pointed antler. At 7 yrs he grew a head that dwarfs the previous year's head scoring 703 5/8 IOA, 60 points. This stag has the "WOW" factor and impresses all.

| Age   | Antler / Velvet | SCI Score   |
|-------|-----------------|-------------|
| 5 yrs |                 | 485 IOA     |
| 6 yrs | 53 points       | 556 2/8 IOA |
| 7 yrs | 60 points       | 703 5/8 IOA |