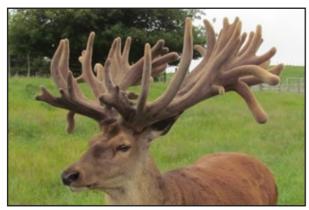

# Bugles

#### 652 SCI, 63 points @ 6 yrs

An outstanding Pure Woburn sire. He grew a phenomenal 34 pointer spiker head and then went on to grow 32 points, 360 IOA @ 2 yrs, 37 points, 407 IOA @ 3yrs. At 4 yrs BUGLES was sold to Malcolm Kane for \$15,000 and grew a very open Woburn head of 508 IOA, 52 points. This young Woburn sire has contributed significantly to our herd with amazing sons coming through.

| Age   | Points | IOA Score |
|-------|--------|-----------|
| 1 yr  | 34     |           |
| 2 yrs | 32     | 360 IOA   |
| 3 yrs | 36     | 407 IOA   |
| 4 yrs | 52     | 508 IOA   |
| 5 yrs |        | 589 IOA   |
| 6 yrs | 63     | 652 SCI   |