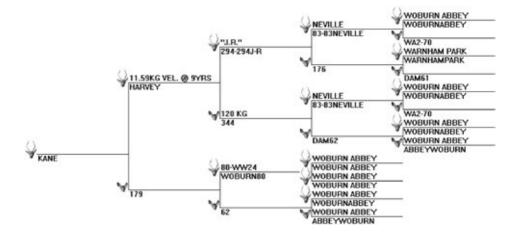

# Kane

#### 603 IOA @ 10 yrs

KANE, owned by Tom Cruse, is fast becoming one of the highest scoring SCI heads in the country.

He is a Pure Woburn son of HARVEY and is likely to become a future World Record Holder. We are very pleased with the way his offspring are performing for velvet and trophy heads.

| Age    | Live Weight | Points    | IOA Score |
|--------|-------------|-----------|-----------|
| 2 yrs  | 208 kg      | 33 points | 375 IOA   |
| 3 yrs  |             | 40 points | 451 IOA   |
| 4 yrs  |             | 49 points | 498 IOA   |
| 5 yrs  |             | 50 points | 544 IOA   |
| 6 yrs  |             |           | 569 IOA   |
| 10 yrs |             |           | 603 IOA   |