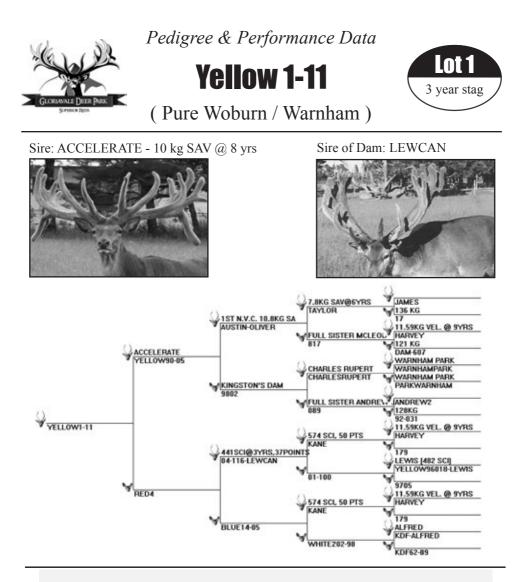

# Accelerate

#### (shown below @ 8 yrs)

We purchased this awesome new sire from Pelorus Deer Stud in January 2009. He is the very best Bill Oliver's AUSTIN son I have ever seen out of a KINGSTON'S dam. On sale day he had an inside span of over 30 inches, with 25 points and a conservative estimate of 370 SCI. He adds a new dimension for antler mass and trophy in our herd. His sons are following in his footsteps with outstanding performance.

| Age   | Antler / Velvet | IOA Score   |
|-------|-----------------|-------------|
| 3 yrs | 25 points,      | 370 IOA     |
| 4 yrs | 32 points       | 442 7/8 IOA |
| 6 yrs | 9.0 kg SAV      |             |
| 7 yrs | 9.7 kg SAV      |             |

# **English Velvet & Trophy Sires**

The breeding behind this young sire is outstanding. ACCELERATE sired by Bill Oliver's AUSTIN 14.6 kg SAV out of a Pelorus Deer Stud's LEWCAN dam (Pure Woburn). The grand-dam (Blue 14-05) is the dam of our new young sire MEGASTAR with his astounding 49 points, 445 1/8 IOA @ 3 years and then cutting 12.2 kg SAV this year at 5 years. Cut 3.7 kg A grade velvet with huge tops forming at 2 yrs. This young sire has everything behind him.