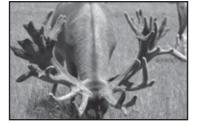

# Legend

#### 665 4/8 IOA @ 8yrs New World Record SCI #1 (crossbow)

LEGEND has the trophy gene. LEWIS x SIR GALLAHAD. Awesome stag. A big quiet boy, with thick multi-pointed head. At 5 yrs LEGEND become an industry great, surpassing most other industry stags with his whopping 45 pointer, 17.4kg HA, 575 SCI head. At 6 yrs he held the world record with his massive 655 4/8 IOA. At 8yrs Legend was hunted as a Trophy and became the New World Record SCI #1 (crossbow) with 665 4/8 IOA, 40 points.

| Age   | Live Weight | Antler / Velvet  | IOA Score   |
|-------|-------------|------------------|-------------|
| 2 yrs | 201 kg      | 7.7 kg OG Velvet |             |
| 3 yrs |             | 5.4 kg SAV       |             |
| 4 yrs | 36 points   | 12.1 kg HA dried | 510 2/8 IOA |
| 5 yrs | 45 points   | 17.4 kg HA       | 575 IOA     |
| 6 yrs | 42 points   |                  | 655 4/8 IOA |
| 7 yrs | 48 points   |                  | 659 IOA     |
| 8 yrs | 40 points   |                  | 665 4/8 IOA |