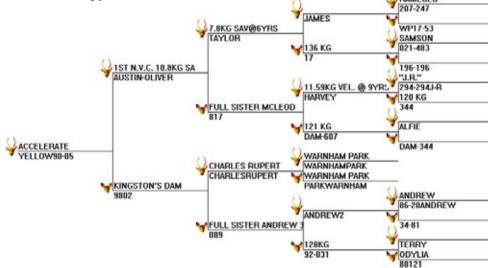

# Accelerate

#### (shown below @ 8 yrs)

We purchased this awesome new sire from Pelorus Deer Stud in January 2009. He is the very best Bill Oliver's AUSTIN son I have ever seen out of a KINGSTON'S dam. On sale day he had an inside span of over 30 inches, with 25 points and a conservative estimate of 370 SCI. He adds a new dimension for antler mass and trophy in our herd. His sons are following in his footsteps with outstanding performance.

A gem of a stag here with breeding that anyone would be proud to have their sire stable. The dam line is beyoud fabulous with KANE's huge (574 IOA, 50 poiints @ 5 yrs) mated to the awesome Pure Furzeland JAMIESON (573 SCI) cross our #1 ranked HARVEY / JAMES hind Y846. Add this all to ACCELERATE and with huge velvet weights from Bill Oliver's AUSTIN (14.6 kg SAV) and width / expanse from KINGSTON's Dam. Cut just under 3 kg velvet @ 2 yrs in a commercial velvet herd situation. Potential money maker here!