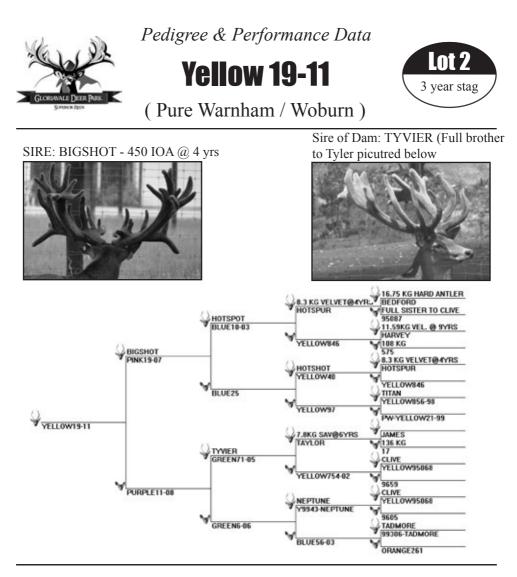

# Bigshot

#### 450 IOA @ 4 yrs

BIGSHOT was a large bodied son of our HOTSPOT (B10) line bred to a HOTSHOT (Y40) daughter. He had incredibly thick velvet as a 2yr and was used as a sire consequently. His progeny followed suit coming through with heavy large velvet weights and structure. BIGSHOT was sold as a 4yr old to Grant Silvester.

| Age   | Points  | Antler / Velvet |
|-------|---------|-----------------|
| 2 yrs |         | 4 kg SAV        |
| 3 yrs |         | 5.8 kg SAV      |
| 4 yrs | 450 IOA |                 |

A son of BIGSHOT, an outstanding HOTSPOT son, line breed to Dam Blue 25 whose sire HOTSHOT is a full brother to HOTSPOT. BIGSHOT speaks volumes for himself with outstanding performance. He grew a super thick beam 18 pointer spiker head. Cut 4 kg SAV @ 2 yrs, 5.8 kg SAV @ 3 yrs and was sold to Grant Silvester in our January 2012 sale, sporting a huge 450 IOA, 36 point head at 4 yrs. BIGSHOT sons are performing. Dam line is heavyweight velvet producers with TYVIER, NEPTUNE (8 kg SA @ 3 yrs), TADMORE and RUGBY. Nice Velvet Sire!