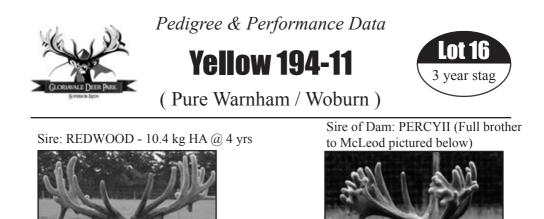

A good head of antler forming on this son of REDWOOD (401 IOA, 26 points, 10.4 kg HA @ 4 yrs - \$40,000 stag from Stanfield Bushy Park).Dam Y67 is a Pure Woburn hind from a full brother to Windermere's MCLEOD (466 6/8 IOA, 40 points @ 6 yrs). He will mature into a wonderful sire for someone!