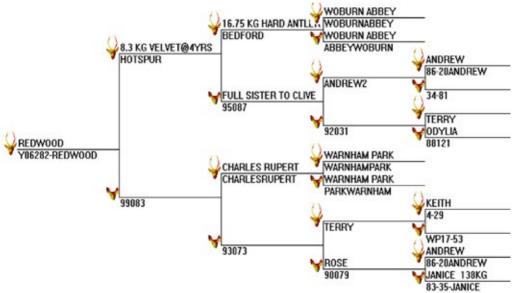

# Redwood

#### 401 IOA, 26 points, 10.4 kg HA @ 4 yrs

REDWOOD was purchased from Stanfields 2009 Sire Stag sale for top price of \$40,000. His 2 year SCI score was estimated at 320 as a piece was broken off. He has a very wide outside spread of 47 inches. He also has a very relaxed and quiet temperament. His sons are coming through with phenomenal multi-pointed heads, while maintaining width and length.

A good head of antler forming on this son of REDWOOD (401 IOA, 26 points, 10.4 kg HA @ 4 yrs - \$40,000 stag from Stanfield Bushy Park).Dam Y67 is a Pure Woburn hind from a full brother to Windermere's MCLEOD (466 6/8 IOA, 40 points @ 6 yrs). He will mature into a wonderful sire for someone!