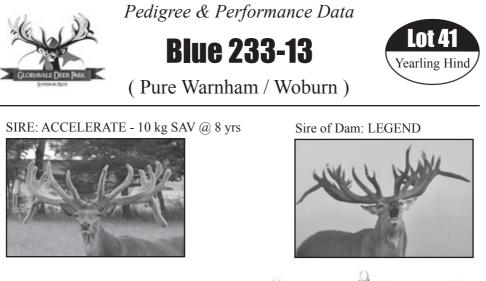

KINGSLEY points and mass over ACCELERATE width and length back to ARCHER and JAMES, this young hind has your herd in front of her and velvet pedigree behind her.

(Pure English)

SIRE: REDWOOD - 10.4 HA @ 4 yrs

Sire of Dam: LEGEND

| Date    | Weight |
|---------|--------|
| 11 mths | 77 kg  |

REDWOOD giving length and width over LEGEND back to AUSTIN and TAYLOR, this hind is the Picture Perfect for velvet.

| Date    | Weight |  |
|---------|--------|--|
| 11 mths | 66 kg  |  |

A nice ACCELERATE daughter back to LEGEND, AUSTIN and THOMAS ALBERT, this hind will do big things.

(Pure Warnham / Woburn)