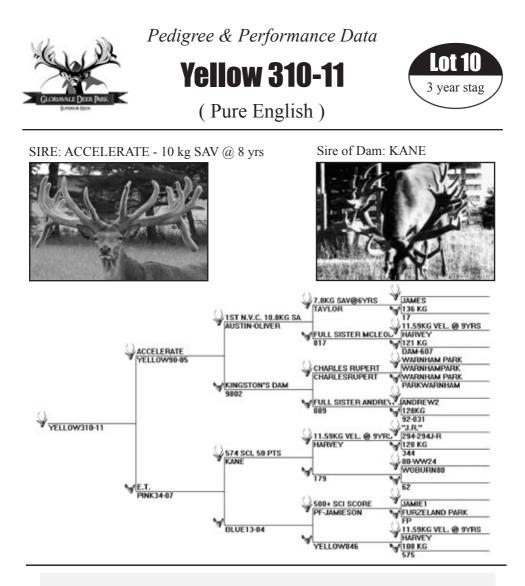

A gem of a stag here with breeding that anyone would be proud to have their sire stable. The dam line is beyoud fabulous with KANE's huge (574 IOA, 50 poiints @ 5 yrs) mated to the awesome Pure Furzeland JAMIESON (573 SCI) cross our #1 ranked HARVEY / JAMES hind Y846. Add this all to ACCELERATE and with huge velvet weights from Bill Oliver's AUSTIN (14.6 kg SAV) and width / expanse from KINGSTON's Dam. Cut just under 3 kg velvet @ 2 yrs in a commercial velvet herd situation. Potential money maker here!