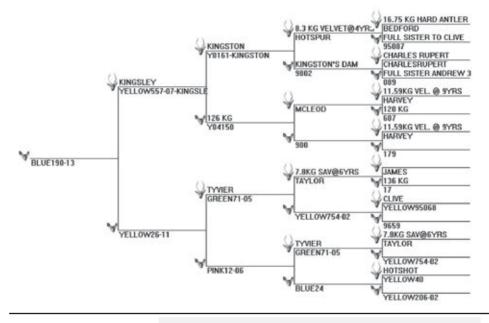

# Index of Sale Stock

| Lot No. | Tag No.       | Breed                  | Age       |
|---------|---------------|------------------------|-----------|
|         | EAS           | TERN VENISON SIRES     |           |
| Lot 24  | Orange 53-10  | Pure Eastern           | 4 yr stag |
| Lot 25  | Orange 86-10  | Pure Eastern / Warnham | 4 yr stag |
| Lot 26  | Yellow 550-12 | Eastern Venison Sire   | 2 yr stag |
| Lot 27  | Yellow 13-12  | Eastern X Venison Sire | 2 yr stag |
|         | EL            | ITE YEARLING HINDS     |           |
| Lot 28  | Blue 80-13    | Pure English           | 1 yr hind |
| Lot 29  | Blue 189-13   | Pure English           | 1 yr hind |
| Lot 30  | Blue 82-13    | Pure English           | 1 yr hind |
| Lot 31  | Blue 160-13   | Pure English           | 1 yr hind |
| Lot 32  | Yellow 501-13 | Pure Warnham / Woburn  | 1 yr hind |
| Lot 33  | Blue 193-13   | Pure Warnham / Woburn  | 1 yr hind |
| Lot 34  | Blue 283-13   | Pure English           | 1 yr hind |
| Lot 35  | Blue 55-13    | Pure Warnham           | 1 yr hind |
| Lot 36  | Blue 280-13   | Pure English           | 1 yr hind |
| Lot 37  | Blue 8-13     | Pure English           | 1 yr hind |
| Lot 38  | Blue 263-13   | Pure Woburn / Warnham  | 1 yr hind |
| Lot 39  | Blue 122-13   | Pure English           | 1 yr hind |
| Lot 40  | Blue 324-13   | Pure English           | 1 yr hind |
| Lot 41  | Blue 233-13   | Pure Warnham / Woburn  | 1 yr hind |
| Lot 42  | Blue 197-13   | Pure Warnham / Woburn  | 1 yr hind |
| Lot 43  | Blue 278-13   | Pure English           | 1 yr hind |
| Lot 44  | Blue 227-13   | Pure English           | 1 yr hind |
| Lot 45  | Blue 190-13   | Pure Warnham / Woburn  | 1 yr hind |
| Lot 46  | Blue 72-13    | Pure English           | 1 yr hind |

#### SIRE: KINGSLEY - 602 IOA @ 6 yrs

Sire of Dam: TYVIER (full brother to Tyler picutred below)

| Date    | Weight |
|---------|--------|
| 11 mths | 75 kg  |

KINGSLEY points over TYVIER, full brother to TYLER, she has strong velvet genes, and points to go on top.