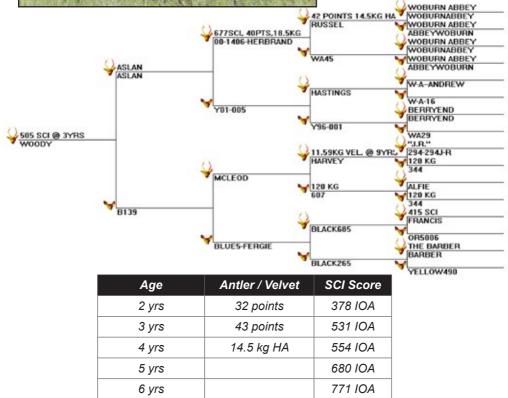

# Woody |

#### 771 IOA @ 6 yrs

WOODY, owned by Gary Fowler, is an exceptional Pure Woburn stag. He has a very open head and we believe he will add a new dimension to our herd. At 3 yrs he came in 2nd Place in the National Hard Antler competition with 531 IOA, and 43 points. His 5yr open looking head with 680 IOA and over 50 points is breathtaking.