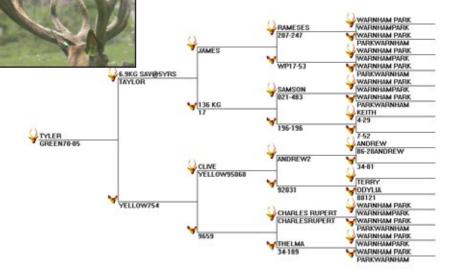

# Tyler (full brother) Tyvier

350 IOA, 25 points @ 3 yrs

TYLER and TYVIER are full brothers and are amazing Pure Warnham sire stags, TAYLOR x Dam 754 (Our No. 1 ranked Pure Warnham hind), a CLIVE daughter back to CHARLES RUPERT x THELMA.

This pedigree has the best of the Warnham bloodlines in it. TYLER and TYVIER's pass on factor is immense with their offspring well out-performing them.

| Age   | Points    | Antler / Velvet    | IOAScore |
|-------|-----------|--------------------|----------|
| 1 yrs | 31 points | 4.6 kg stripped HA |          |
| 2 yrs | 21 points | 6.7 kg HA dried    | 300 IOA  |
| 3 yrs | 25 points |                    | 350 IOA  |
| 6 yrs |           | 7.5 kg SAV         |          |
| 7 yrs |           | growing out fo     | r trophy |