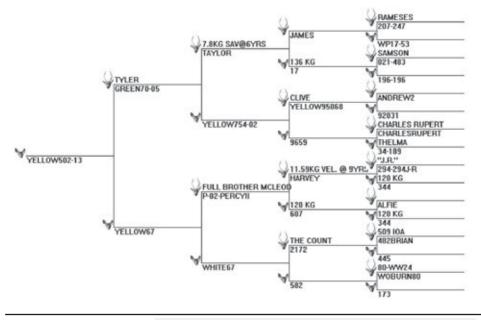

#### SIRE: TYLER - 350 IOA @ 3 yrs

Sire of Dam: PERCYII (Full brother to McLeod pictured below)

| Date    | Weight |
|---------|--------|
| 11 mths | 71 kg  |

TYLER daughter back to PERCY II, full brother to MCLEOD and on to THE COUNT. This hind should have mass and velvet weight. Strong Woburn breeding on the dam's side.