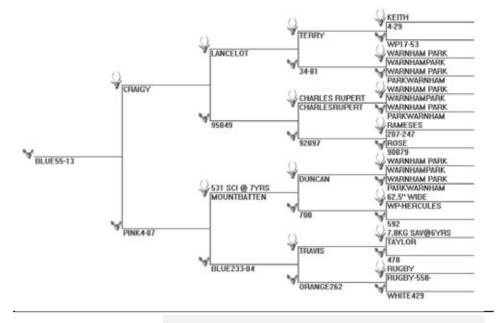

#### SIRE: CRAIGY - 500+ SCI @ 8 yrs

#### Sire of Dam: MOUNTBATTEN

| Date    | Weight |
|---------|--------|
| 11 mths | 71 kg  |

A Pure Warnahm hind. CRAIGY'S tyne length and "Allcomers Velvet Champion 2004' over MOUNTBATTEN, Sire of velvet producer BALMORAL. This hind has the genetics that will perform.