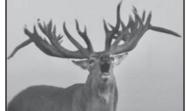

# Legend

#### 665 4/8 IOA @ 8yrs New World Record SCI #1 (crossbow)

LEGEND has the trophy gene. LEWIS x SIR GALLAHAD. Awesome stag. A big quiet boy, with thick multi-pointed head. At 5 yrs LEGEND become an industry great, surpassing most other industry stags with his whopping 45 pointer, 17.4kg HA, 575 SCI head. At 6 yrs he held the world record with his massive 655 4/8 IOA. At 8yrs Legend was hunted as a Trophy and became the New World Record SCI #1 (crossbow) with 665 4/8 IOA, 40 points.

| Age   | Live Weight | Antler / Velvet  | IOA Score   |
|-------|-------------|------------------|-------------|
| 2 yrs | 201 kg      | 7.7 kg OG Velvet |             |
| 3 yrs |             | 5.4 kg SAV       |             |
| 4 yrs | 36 points   | 12.1 kg HA dried | 510 2/8 IOA |
| 5 yrs | 45 points   | 17.4 kg HA       | 575 IOA     |
| 6 yrs | 42 points   |                  | 655 4/8 IOA |
| 7 yrs | 48 points   |                  | 659 IOA     |
| 8 yrs | 40 points   |                  | 665 4/8 IOA |