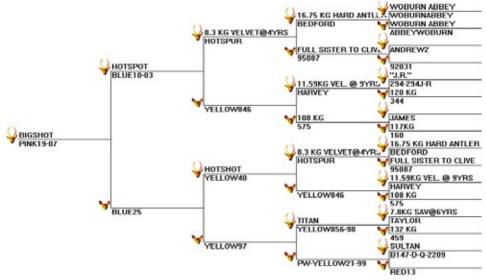

# Bigshot

#### 450 IOA @ 4 yrs

BIGSHOT was a large bodied son of our HOTSPOT (B10) line bred to a HOTSHOT (Y40) daughter. He had incredibly thick velvet as a 2yr and was used as a sire consequently. His progeny followed suit coming through with heavy large velvet weights and structure. BIGSHOT was sold as a 4yr old to Grant Silvester.

| Age   | Points  | Antler / Velvet |
|-------|---------|-----------------|
| 2 yrs |         | 4 kg SAV        |
| 3 yrs |         | 5.8 kg SAV      |
| 4 yrs | 450 IOA |                 |