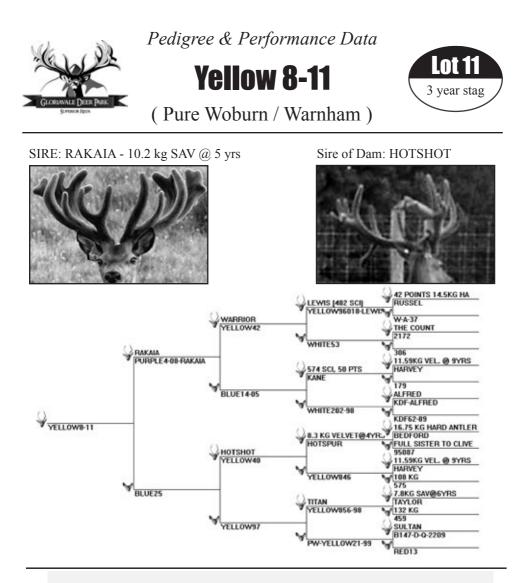

RAKAIA a twin brother to MEGASTAR (12.2 kg SAV @ 5 yrs) and every bit as good. Dam Blue 25 has produced many outstanding progeny for us and is the Dam of BIGSHOT. Yellow 8-11 cut 3.1 kg SAV cut early and sported a T4 one side. Will be a thick beamed multipoint head. Reliable Breeding!