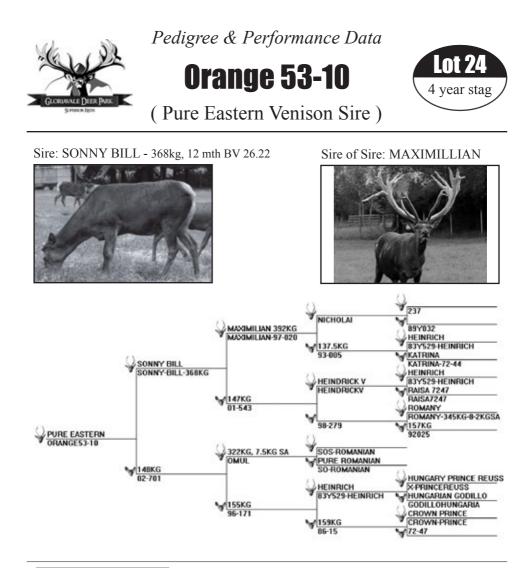

Orange 53-10 a Pure Eastern SONNY BILL (368kg, 26.22 12 mth BV) had good 12 month BV (15.23) and low mature weight BV (15.31). From a reliable early calving line. Cut a good 2 yr velvet head with all types present and correct. A Valuable Venison Sire! Cut 2.9 kg SAV.