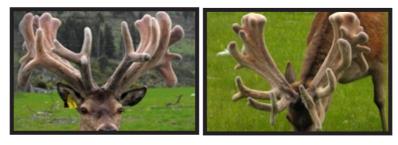

# Kingsley |

#### 602 IOA @ 6 yrs

KINGSLEY is a big quiet stag with very thick multipointed head with width giving a "WOW" factor like his sire KINGSTON (535 7/8 SCI, 17.2 kg HA dried @ 6 yrs).Grand dam 900 is a full sister to KANE, HECTOR and DR. JOHN. KANE at 5 yrs had 50 points with 544 IOA. HECTOR had 603 IOA @ 9 yrs. KINGSLEY was purchased off Mike Dempsey for \$25,000 and is new exciting blood for our herd, adding length of antler beam and width into our existing bloodlines. We are very excited with the potential of this stag.

| Age   | Antler / Velvet | SCI Score   |
|-------|-----------------|-------------|
| 3 yrs | 40 points       | 432 IOA     |
| 5 yrs | 43 points       | 566 4/8 IOA |
| 6 yrs |                 | 602 IOA     |