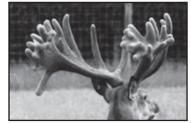

# Tyler (full brother) Tyvier

350 IOA, 25 points @ 3 yrs

TYLER and TYVIER are full brothers and are amazing Pure Warnham sire stags, TAYLOR x Dam 754 (Our No. 1 ranked Pure Warnham hind), a CLIVE daughter back to CHARLES RUPERT x THELMA.

This pedigree has the best of the Warnham bloodlines in it. TYLER and TYVIER's pass on factor is immense with their offspring well out-performing them.

| Age   | Points    | Antler / Velvet    | IOAScore |
|-------|-----------|--------------------|----------|
| 1 yrs | 31 points | 4.6 kg stripped HA |          |
| 2 yrs | 21 points | 6.7 kg HA dried    | 300 IOA  |
| 3 yrs | 25 points |                    | 350 IOA  |
| 6 yrs |           | 7.5 kg SAV         |          |
| 7 yrs |           | growing out fo     | r trophy |