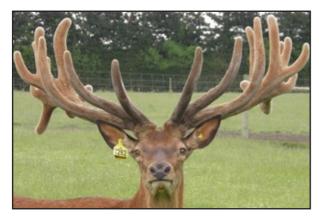

# Redwood

#### 401 IOA, 26 points, 10.4 kg HA @ 4 yrs

REDWOOD was purchased from Stanfields 2009 Sire Stag sale for top price of \$40,000. His 2 year SCI score was estimated at 320 as a piece was broken off. He has a very wide outside spread of 47 inches. He also has a very relaxed and quiet temperament. His sons are coming through with phenomenal multi-pointed heads, while maintaining width and length.