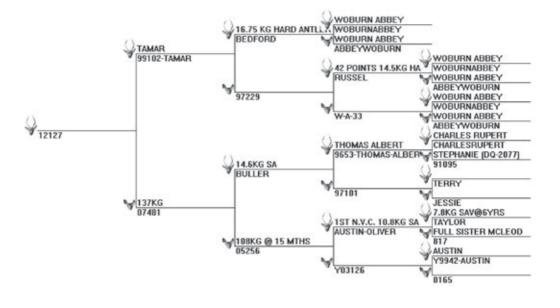

#### SIRE: TAMAR

#### Sire of Dam: BULLER

| Date    | Weight |
|---------|--------|
| 6 mths  | 65 kg  |
| 13 mths | 118 kg |

12127 has a thick, heavy looking velvet head. Velvet will be cut and on display at the sale. One brow tyne was broken while in the shed.