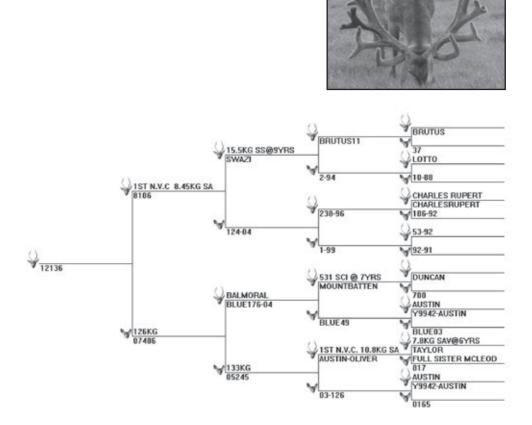

Littledale Deer Park Breeders of leading English Red Deer Park (Pure Warnham / Woburn)

#### Sire of Dam: BALMORAL

| Date    | Weight |
|---------|--------|
| 6 mths  | 62 kg  |
| 13 mths | 112 kg |

12136 has a very thick and even head. He is very quiet and relaxed.

| Date    | Weight |
|---------|--------|
| 6 mths  | 73 kg  |
| 13 mths | 131 kg |