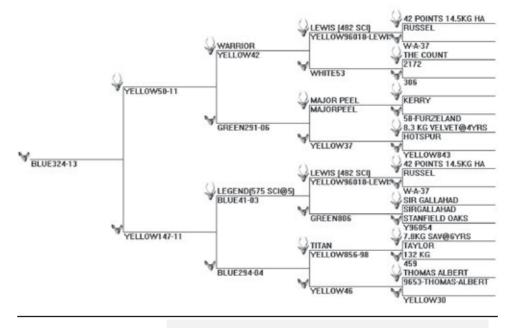

**Blue 8-13** 

(Pure English)

#### SIRE: KANE - 574 SCI, 50 pts

#### Sire of Dam: LEGEND

A predominantly Pure Woburn hind here, she has the mix to be a top hind, with HARVEY on both sides.

| Date    | Weight |
|---------|--------|
| 11 mths | 72kg   |

AXE Pure Woburn over RAKAIA Pure Woburn, back to HOPSPOT and TITAN, this hind should produces some heavy mass velvet.