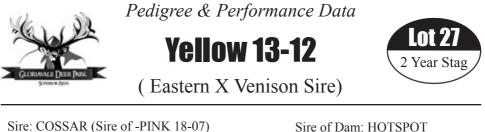

tructure and conformation. Sired by the renowned SONNY BILL weighing out at 368 kg with a 12 month BV 26.22, crossed over the heavyweight Pure Warnham's BRIXTON and CLIVE. We purchased Orange 86 from John Bates and have used him as a venison sire and progeny are big and well structured, reaching target weights. On top of this Orange 86 has a very well structured antler head, giving residual value in velvet and Trophy. Cut 4.3 kg SAV.



| Date     | Weight |
|----------|--------|
| 20.10.13 | 102 kg |
| 1.12.14  | 165 kg |

PINK24

Exceptional bodyweight spikers with fast growth rates. We would retain as venison sires ourselves. Good meat producing genetics behind them, but their own performance speaks for itself.

16

Sale Day Weight..... Price..... Purchaser.....

PHIL BAY HIND PINK262





| Date     | Weight |
|----------|--------|
| 20.10.13 | 115 kg |
| 1.12.14  | 180 kg |

Exceptional bodyweight spikers with fast growth rates. We would retain as a venison sire ourselves. Good meat producing genetics behind them, but their own performance speaks for itself.



For great value and Friendly Services call:

Mobile: 0274 323 453 After Hours: 03 327 2795

## Hawker Velvet Ltd

Nathan Hawker

### VELVET BUYER

Mobile: 021 501 563

# Sale Lots -

### Elite Yearling Hinds





| Date    | Weight |
|---------|--------|
| 11 mths | 71 kg  |

This amazing young hind has it all, with ROBBY-BOY'S massive head (703 IOA @ 7 yrs) back to ACCELERATE and ASHLEY BUCK to push long and heavy velvet weights. This hind is a winner!







(Pure English)

#### SIRE: KINGSLEY - 602 IOA @ 6 yr