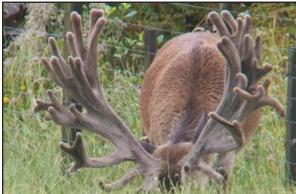

# Woody |

#### 771 IOA @ 6 yrs

WOODY, owned by Gary Fowler, is an exceptional Pure Woburn stag. He has a very open head and we believe he will add a new dimension to our herd. At 3 yrs he came in 2nd Place in the National Hard Antler competition with 531 IOA, and 43 points. His 5yr open looking head with 680 IOA and over 50 points is breathtaking.