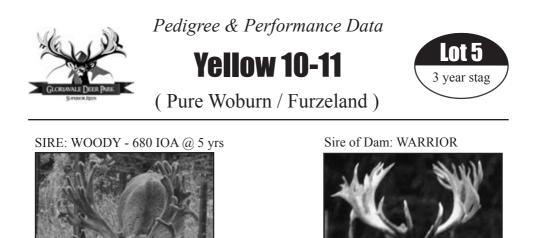

# Woody |

#### 771 IOA @ 6 yrs

WOODY, owned by Gary Fowler, is an exceptional Pure Woburn stag. He has a very open head and we believe he will add a new dimension to our herd. At 3 yrs he came in 2nd Place in the National Hard Antler competition with 531 IOA, and 43 points. His 5yr open looking head with 680 IOA and over 50 points is breathtaking.

"AWESOME!" This stag has huge multipointer Trophy genes right throughout his pedigree. Sired by WOODY the current New World Record at 712 6/8 SCI over Dam Pink 61-08 a WARRIOR (530++ SCI) daughter back to grand-dam Blue 23-04, a JAMIESON (573 SCI) x our #1 ranked hind Y846 a HARVEY (11.59 kg SAV) daughter. This is one stag to keep a close eye on as I believe his head will explode as he matures. Was an Awesome 28 point spiker and cut 3.4 kg SA short velvet @ 2 yrs , which was a absolutely massive lump of vevet. Seriously considered retaining this stag as a sire and may yet do if the realistic reserve is not met. Potential Superstar!