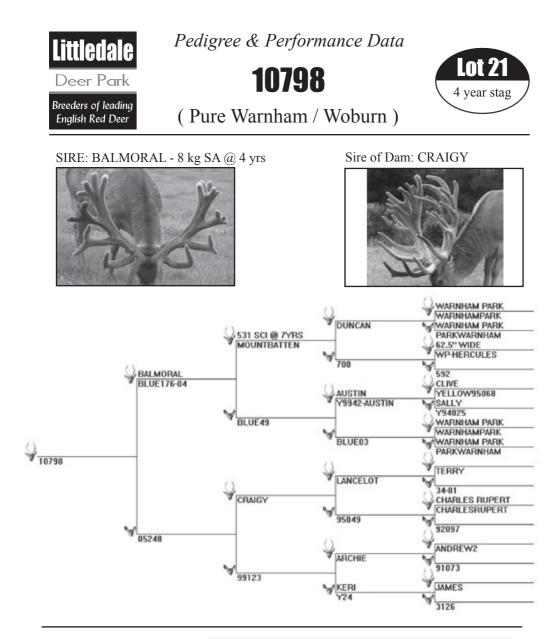

# Balmoral

#### 8 kg SAV @ 4 yrs

Balmoral owned by Alf Kinsett had a huge 2 yr old head, which we were the underbidder on. He was purchased for \$45,000. Balmoral has continued his performance and at 4 yrs he cut 8 kg SAV.

# Craigy

#### 537 5/8 IOA @ 8 yrs

CRAIGY is an exceptional Pure Warnham owned by Donald and Leight Whyte. CRAIGY was the Allcomers Velvet Champion in 2004 at only 5 yrs of age. With outstanding pass on factor, clean beam, and dual purpose, CRAIGY is a stunning all rounder for both velvet and trophy production.

12151 is growing a long heavy head.

| Age   | Velvet      |
|-------|-------------|
| 3 yrs | 5.2 kg SA 2 |
| 4 yrs | 7.3 kg SA 2 |

10798 is a big very well-behaved stag.

| Date    | Weight |
|---------|--------|
| 7.3.11  | 52 kg  |
| 23.6.11 | 62 kg  |
| 5.2.12  | 104 kg |
| 4.1.13  | 173 kg |