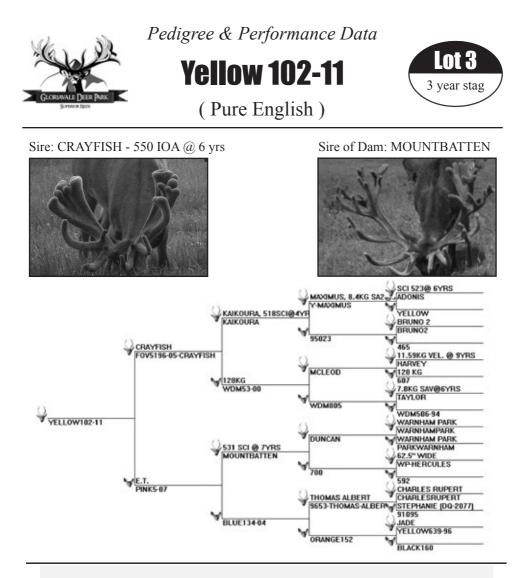

# Crayfish

#### 550 IOA @ 6 yrs (shown below @ 3 yrs)

CRAYFISH was purchased off Tom Cruse to add new blood into our herd with massive velvet and the ultimate trophy. Originally Tom Cruse had purchased Crayfish off Foveran Deer Park as a 2 year old. Unfortunately, Crayfish got badly lame being transported, resulting in him losing his toes on a fore and hind limb, despite intensive veterinary care, impacting on his future velvet production. His progeny are exceeding our expectations, with exciting results.

A son of CRAYFISH (14.5 kg SAV @ 5 yrs, 550 IOA) out of Dam Pink 5-07, a Pure Warnham of proven breeding. MOUNTBATTEN (531 SCI) out of Dam Blue 134-04 who has produced many sale offspring for us of exceptional quality. Huge thick long multipoint tops with 23 points at 2 yrs, with a T4 tyne and around 6 kg OG velvet. A great pedigree with performance to match.