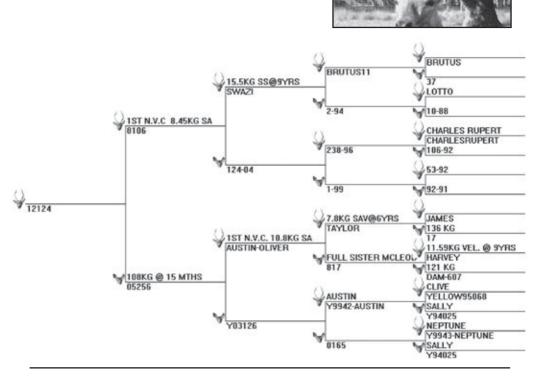

12124 is bred to be a super velvet SIRE. 05256 is the dam of ULYSSES, 9 kg SA @ 4 yrs. A full brother to ULYSSES cut 14 kg SA @ 7 yrs.

| Date    | Weight |
|---------|--------|
| 6 mths  | 67 kg  |
| 13 mths | 120 kg |