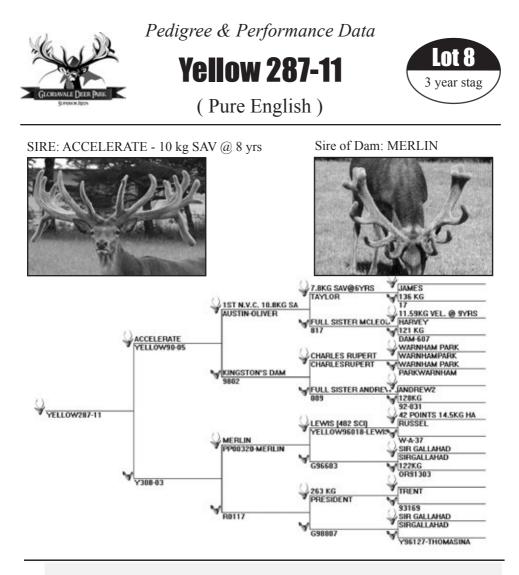

This young stag has the whole package. Width, Spread, Heavy Velvet Weights, multiple points, high SCI score. It's all there in the breeding. ACCELERATE the sire is a stag that is just "WOW". 75 inch outside spread and 46 inch long / 13 inch circumference beam impressed all that see him, and he is highly heritable and passing it onto his offspring. The dam Y308-03, which we purchased from Pampas Heights has produced several very good sons for us. MERLIN has similar breeding to our LEGEND (SCI #1 - crossbow) with SIR GALLAHAD and full sister to THOMAS ALBERT all there. Cut 3.2 kg SA velvet with a drop tyne forming each side.