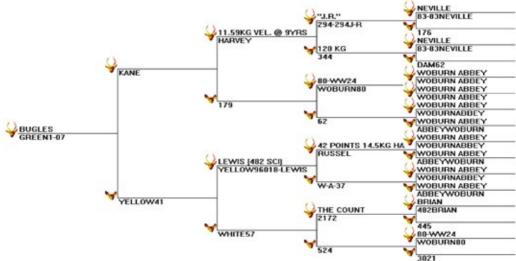

# Bugles

#### 652 SCI, 63 points @ 6 yrs

An outstanding Pure Woburn sire. He grew a phenomenal 34 pointer spiker head and then went on to grow 32 points, 360 IOA @ 2 yrs, 37 points, 407 IOA @ 3yrs. At 4 yrs BUGLES was sold to Malcolm Kane for \$15,000 and grew a very open Woburn head of 508 IOA, 52 points. This young Woburn sire has contributed significantly to our herd with amazing sons coming through.

| Age   | Points | IOA Score |
|-------|--------|-----------|
| 1 yr  | 34     |           |
| 2 yrs | 32     | 360 IOA   |
| 3 yrs | 36     | 407 IOA   |
| 4 yrs | 52     | 508 IOA   |
| 5 yrs |        | 589 IOA   |
| 6 yrs | 63     | 652 SCI   |