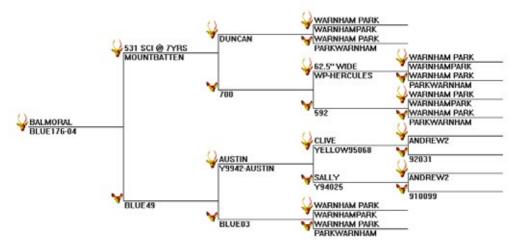

# Balmoral

#### 8 kg SAV @ 4 yrs

Balmoral owned by Alf Kinsett had a huge 2 yr old head, which we were the underbidder on. He was purchased for \$45,000. Balmoral has continued his performance and at 4 yrs he cut 8 kg SAV.

| Age   | Antler/Velvet | IOA Score |
|-------|---------------|-----------|
| 2 yrs | 10.6 kg HA    |           |
| 3 yrs | 6.2 kg SAV    |           |
| 4 yrs | 8 kg SAV      |           |
| 5 yrs | damaged       |           |
| 7 yrs | 12 kg SAV     |           |