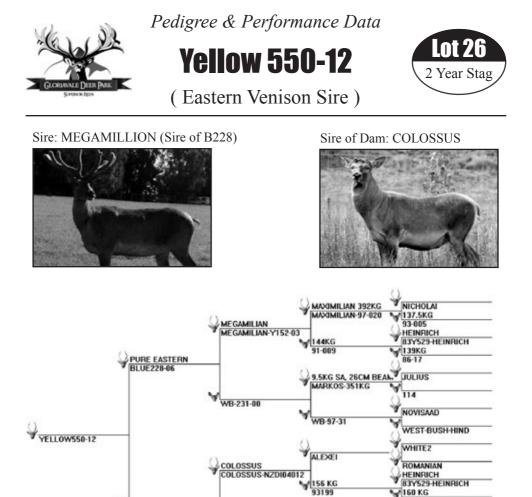

rn SONNY BILL (368kg, 26.22 12 mth BV) had good 12 month BV (15.23) and low mature weight BV (15.31). From a reliable early calving line. Cut a good 2 yr velvet head with all types present and correct. A Valuable Venison Sire! Cut 2.9 kg SAV.



| Date    | Weight |
|---------|--------|
| 1.12.14 | 240 kg |

This fine quiet young stag who has very good body structure and conformation. Sired by the renowned SONNY BILL weighing out at 368 kg with a 12 month BV 26.22, crossed over the heavyweight Pure Warnham's BRIXTON and CLIVE. We purchased Orange 86 from John Bates and have used him as a venison sire and progeny are big and well structured, reaching target weights. On top of this Orange 86 has a very well structured antler head, giving residual value in velvet and Trophy. Cut 4.3 kg SAV.



| Date     | Weight |
|----------|--------|
| 20.10.13 | 102 kg |
| 1.12.14  | 165 kg |

PINK24

Exceptional bodyweight spikers with fast growth rates. We would retain as venison sires ourselves. Good meat producing genetics behind them, but their own performance speaks for itself.

16

Sale Day Weight..... Price..... Purchaser.....

PHIL BAY HIND PINK262





| Date     | Weight |
|----------|--------|
| 20.10.13 | 115 kg |
| 1.12.14  | 180 kg |

Exceptional bodyweight spikers with fast growth rates. We would retain as a venison sire ourselves. Good meat producing genetics behind them, but their own performance speaks for itself.



For great value and Friendly Services call:

Mobile: 0274 323 453 After Hours: 03 327 2795

## Hawker Velvet Ltd

Nathan Hawker

### VELVET BUYER

Mobile: 0