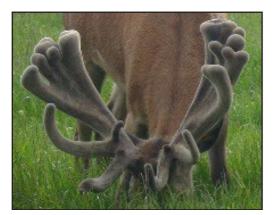

# Crayfish

#### 550 IOA @ 6 yrs (shown below @ 3 yrs)

CRAYFISH was purchased off Tom Cruse to add new blood into our herd with massive velvet and the ultimate trophy. Originally Tom Cruse had purchased Crayfish off Foveran Deer Park as a 2 year old. Unfortunately, Crayfish got badly lame being transported, resulting in him losing his toes on a fore and hind limb, despite intensive veterinary care, impacting on his future velvet production. His progeny are exceeding our expectations, with exciting results.