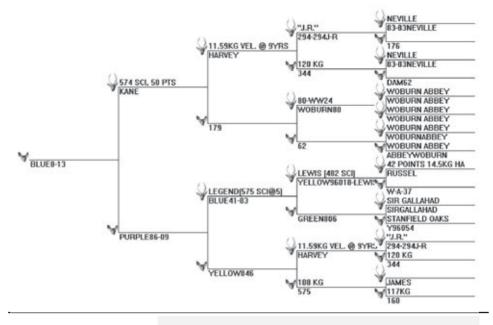

**Blue 8-13** 

(Pure English)

#### SIRE: KANE - 574 SCI, 50 pts

#### Sire of Dam: LEGEND

A predominantly Pure Woburn hind here, she has the mix to be a top hind, with HARVEY on both sides.

| Date    | Weight |
|---------|--------|
| 11 mths | 72kg   |

AXE Pure Woburn over RAKAIA Pure Woburn, back to HOPSPOT and TITAN, this hind should produces some heavy mass velvet.

YELLOW846

HARVEY 108 KG

575