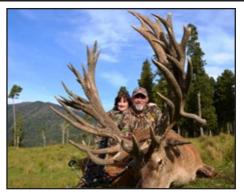

## Robby-Boy

#### 703 5/8 IOA, 60 points @ 7 yrs

Purchased at Foveran Park's 2011 Stag Sale, as he had such a massive attractive head. We have used ROBBY-BOY as a sire as he has a lot to offer for Trophy Genetics, with his impressive multi-pointed antler. At 7 yrs he grew a head that dwarfs the previous year's head scoring 703 5/8 IOA, 60 points. This stag has the "WOW" factor and impresses all.

| Age   | Antler / Velvet | SCI Score   |
|-------|-----------------|-------------|
| 5 yrs |                 | 485 IOA     |
| 6 yrs | 53 points       | 556 2/8 IOA |
| 7 yrs | 60 points       | 703 5/8 IOA |