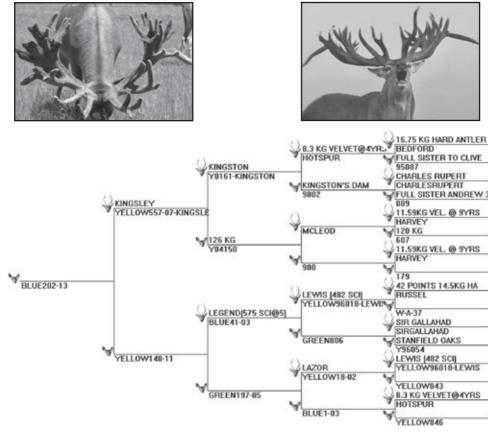

# Index of Sale Stock

| Tag No.       | Breed                                                                                                                                                                  | Age                                                                                                                                                                                                                                                    |
|---------------|------------------------------------------------------------------------------------------------------------------------------------------------------------------------|--------------------------------------------------------------------------------------------------------------------------------------------------------------------------------------------------------------------------------------------------------|
| E             | LITE YEARLING HINDS                                                                                                                                                    |                                                                                                                                                                                                                                                        |
| Blue 18-13    | Pure English                                                                                                                                                           | 1 yr hind                                                                                                                                                                                                                                              |
| Blue 202-13   | Pure English                                                                                                                                                           | 1 yr hind                                                                                                                                                                                                                                              |
| Yellow 502-13 | Pure English                                                                                                                                                           | 1 yr hind                                                                                                                                                                                                                                              |
| Blue 260-13   | Pure Woburn / Warnham                                                                                                                                                  | 1 yr hind                                                                                                                                                                                                                                              |
| Blue 228-13   | Pure Woburn / Furzeland                                                                                                                                                | 1 yr hind                                                                                                                                                                                                                                              |
| Yellow 500-13 | Pure English                                                                                                                                                           | 1 yr stag                                                                                                                                                                                                                                              |
|               |                                                                                                                                                                        |                                                                                                                                                                                                                                                        |
| 5 Straws      | ROBBY-BOY                                                                                                                                                              | Semen                                                                                                                                                                                                                                                  |
| 5 Straws      | KINGSLEY                                                                                                                                                               | Semen                                                                                                                                                                                                                                                  |
| 5 Straws      | LEGEND                                                                                                                                                                 | Semen                                                                                                                                                                                                                                                  |
| 5 Straws      | MEGASTAR                                                                                                                                                               | Semen                                                                                                                                                                                                                                                  |
| 5 Straws      | ACCELERATE                                                                                                                                                             | Semen                                                                                                                                                                                                                                                  |
| 5 Straws      | REDWOOD                                                                                                                                                                | Semen                                                                                                                                                                                                                                                  |
|               | E<br>Blue 18-13<br>Blue 202-13<br>Yellow 502-13<br>Blue 260-13<br>Blue 228-13<br>Yellow 500-13<br>5 Straws<br>5 Straws<br>5 Straws<br>5 Straws<br>5 Straws<br>5 Straws | ELITE YEARLING HINDSBlue 18-13Pure EnglishBlue 202-13Pure EnglishYellow 502-13Pure EnglishBlue 260-13Pure Woburn / WarnhamBlue 228-13Pure Woburn / FurzelandYellow 500-13Pure English5 StrawsROBBY-BOY5 StrawsLEGEND5 StrawsMEGASTAR5 StrawsACCELERATE |