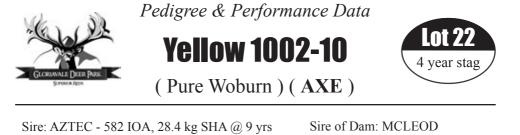

AXE is a PURE WOBURN by AZTEC (582 IOA, 50 points, 28.4 kg stripped hard antler @ 9 yrs) who is identical to a whole line of top-end Woburn sires. There is enormous strength of Woburn genetics represented in this young sire's pedigree with great grand-dam 179 on dam's side being the of ALFIE (500+ SCI). Dam 900 a Full sister to KANE, HECTOR & DR. JOHN. One sire side DAm 817 is a full sister to MCLEOD and dam of Bill Oivers AUSTIN. AXE cut 7.1 kg SAII HV @ 2 yrs with 19 points. We used AXE as a 2 yr old over approximately 30 Hinds with no problems. A TOP PURE WOBURN SIRE!