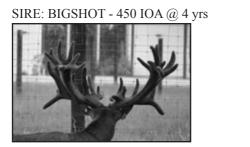

# Bigshot

#### 450 IOA @ 4 yrs

BIGSHOT was a large bodied son of our HOTSPOT (B10) line bred to a HOTSHOT (Y40) daughter. He had incredibly thick velvet as a 2yr and was used as a sire consequently. His progeny followed suit coming through with heavy large velvet weights and structure. BIGSHOT was sold as a 4yr old to Grant Silvester.

| Age   | Points  | Antler / Velvet |
|-------|---------|-----------------|
| 2 yrs |         | 4 kg SAV        |
| 3 yrs |         | 5.8 kg SAV      |
| 4 yrs | 450 IOA |                 |