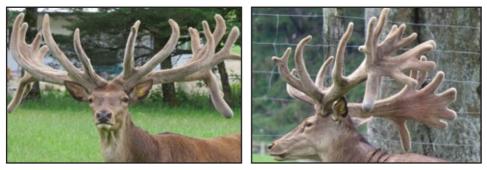

# Accelerate

#### (shown below @ 8 yrs)

We purchased this awesome new sire from Pelorus Deer Stud in January 2009. He is the very best Bill Oliver's AUSTIN son I have ever seen out of a KINGSTON'S dam. On sale day he had an inside span of over 30 inches, with 25 points and a conservative estimate of 370 SCI. He adds a new dimension for antler mass and trophy in our herd. His sons are following in his footsteps with outstanding performance.