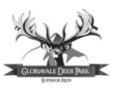

# Accelerate

#### (shown below @ 8 yrs)

We purchased this awesome new sire from Pelorus Deer Stud in January 2009. He is the very best Bill Oliver's AUSTIN son I have ever seen out of a KINGSTON'S dam. On sale day he had an inside span of over 30 inches, with 25 points and a conservative estimate of 370 SCI. He adds a new dimension for antler mass and trophy in our herd. His sons are following in his footsteps with outstanding performance.

| Age   | Antler / Velvet | IOA Score   |
|-------|-----------------|-------------|
| 3 yrs | 25 points,      | 370 IOA     |
| 4 yrs | 32 points       | 442 7/8 IOA |
| 6 yrs | 9.0 kg SAV      |             |
| 7 yrs | 9.7 kg SAV      |             |