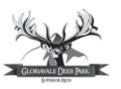

ACCELERATE'S width and length and beam over LEGEND and CPDG adding points, this cross Warnham / Furzeland will perform.

| Date    | Weight |
|---------|--------|
| 11 mths | 110kg  |

Huge velvet and points in this pedigree. TYLER spiker here, back to AZTEC and JAMIESON with HARVEY on the bottom and also the No 1 hind in our herd. This spiker has potential to go on to big things.

YELLOW846

HARVEY 108 KG

575