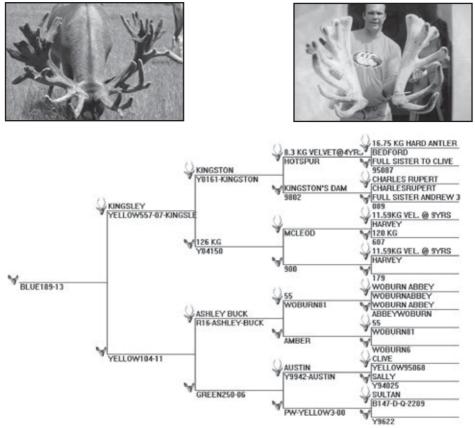

### Elite Yearling Hinds

| Date    | Weight |
|---------|--------|
| 11 mths | 71 kg  |

This amazing young hind has it all, with ROBBY-BOY'S massive head (703 IOA @ 7 yrs) back to ACCELERATE and ASHLEY BUCK to push long and heavy velvet weights. This hind is a winner!