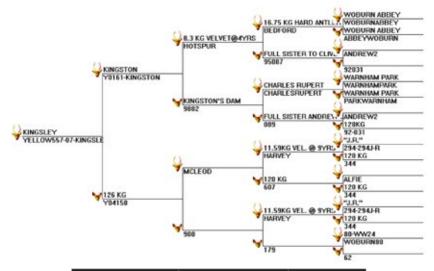

# Kingsley |

#### 602 IOA @ 6 yrs

KINGSLEY is a big quiet stag with very thick multipointed head with width giving a "WOW" factor like his sire KINGSTON (535 7/8 SCI, 17.2 kg HA dried @ 6 yrs).Grand dam 900 is a full sister to KANE, HECTOR and DR. JOHN. KANE at 5 yrs had 50 points with 544 IOA. HECTOR had 603 IOA @ 9 yrs. KINGSLEY was purchased off Mike Dempsey for \$25,000 and is new exciting blood for our herd, adding length of antler beam and width into our existing bloodlines. We are very excited with the potential of this stag.

| Age   | Antler / Velvet | SCI Score   |
|-------|-----------------|-------------|
| 3 yrs | 40 points       | 432 IOA     |
| 5 yrs | 43 points       | 566 4/8 IOA |
| 6 yrs |                 | 602 IOA     |