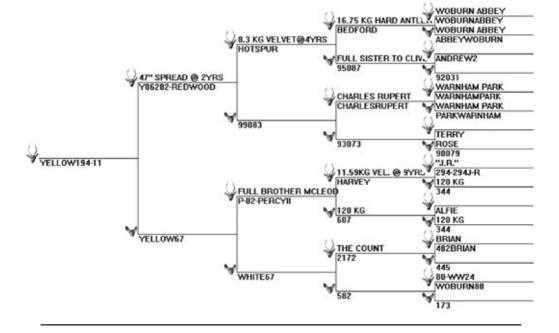

A good head of antler forming on this son of REDWOOD (401 IOA, 26 points, 10.4 kg HA @ 4 yrs - \$40,000 stag from Stanfield Bushy Park).Dam Y67 is a Pure Woburn hind from a full brother to Windermere's MCLEOD (466 6/8 IOA, 40 points @ 6 yrs). He will mature into a wonderful sire for someone!

#### SIRE: TYLER - 350 IOA @ 3 yrs

Sire of Dam: PERCYII (Full brother to McLeod pictured below)

| Date    | Weight |
|---------|--------|
| 11 mths | 71 kg  |

TYLER daughter back to PERCY II, full brother to MCLEOD and on to THE COUNT. This hind should have mass and velvet weight. Strong Woburn breeding on the dam's side.