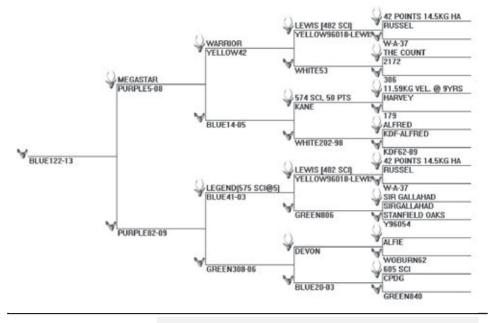

BATTEN, Sire of velvet producer BALMORAL. This hind has the genetics that will perform.



| Date    | Weight |
|---------|--------|
| 11 mths | 71kg   |

More velvet breeding here in this young hind with REDWOOD'S stylish head out of HARVEY, THOMAS ALBERT and CAMBRIDGE - full brother to LANCELOT. This hind has it.



**Blue 8-13** 



(Pure English)

#### SIRE: KANE - 574 SCI, 50 pts



#### Sire of Dam: LEGEND







A predominantly Pure Woburn hind here, she has the mix to be a top hind, with HARVEY on both sides.



| Date    | Weight |
|---------|--------|
| 11 mths | 72kg   |

AXE Pure Woburn over RAKAIA Pure Woburn, back to HOPSPOT and TITAN, this hind should produces some heavy mass velvet.







(Pure English)

#### SIRE: MEGASTAR - 14.66 kg SAV @ 6 yrs



Sire of Dam: LEGEND





| Date    | Weight |
|---------|--------|
| 11 mths | 55 kg  |

MEGASTAR daughter here, should produce heavy weight velvet. MEGASTAR cutting 14.66 kg SAV @ 6 yrs, then back to LEGEND and DEVON.







(Pure English)

#### SIRE: COMMANDO



#### Sire of Dam: LEGEND





| Date    | Weight |
|---------|--------|
| 11 mths | 58kg   |

Only COMMANDO daughter here today. Will be one to take home with you. With TITAN and THOMAS ALBERT in the breeding this is a velvet combination.





| Date    | Weight |
|---------|--------|
| 11 mths | 62 kg  |

ACCELERATE daughter for producing heavy velvet, out of LEGEND, TAYLOR and RUGBY, this hind is ready to go.



| Date    | Weight |
|---------|--------|
| 11 mths | 77kg   |

KINGSLEY points and mass over ACCELERATE width and length back to ARCHER and