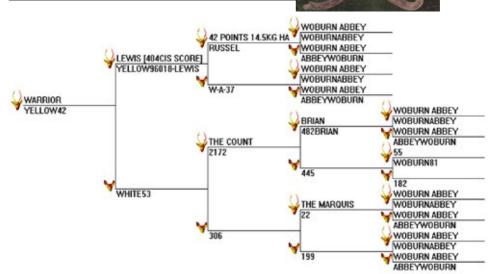

## Warrior

9.4 kg SAV @ 5 yrs 3rd Place National Velvet Competition ( Heaviest head entered in his category )

This top Pure Woburn stag was bred by Gloriavale Deer Park and sold to David Morgan in our 2004 Stag Sale for \$10,000. LEWIS x our famous White 53 Dam. He is producing our best multi-pointed trophy sons.

| Age   | Points    | Antler / Velvet |
|-------|-----------|-----------------|
| 2 yrs | 30 points |                 |
| 3 yrs |           | 6 kg SAV        |
| 4 yrs |           | 7.6 kg SAV      |
| 5 yrs |           | 9.4 kg SAV      |
| 6 yrs |           | 530+ SCI        |