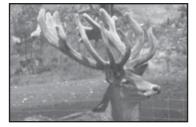

# Tyler (full brother) Tyvier

350 IOA, 25 points @ 3 yrs

TYLER and TYVIER are full brothers and are amazing Pure Warnham sire stags, TAYLOR x Dam 754 (Our No. 1 ranked Pure Warnham hind), a CLIVE daughter back to CHARLES RUPERT x THELMA.

This pedigree has the best of the Warnham bloodlines in it. TYLER and TYVIER's pass on factor is immense with their offspring well out-performing them.

| Age   | Points    | Antler / Velvet    | IOAScore |
|-------|-----------|--------------------|----------|
| 1 yrs | 31 points | 4.6 kg stripped HA |          |
| 2 yrs | 21 points | 6.7 kg HA dried    | 300 IOA  |
| 3 yrs | 25 points |                    | 350 IOA  |
| 6 yrs |           | 7.5 kg SAV         |          |
| 7 yrs |           | growing out fo     | r trophy |