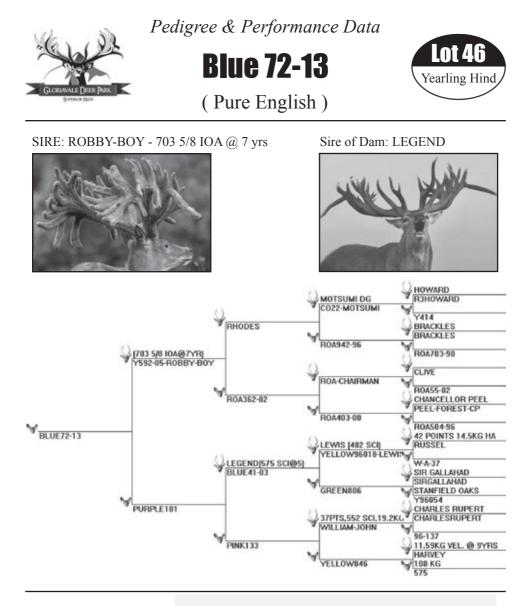

(Pure English)

#### Sire of Dam: LEGEND

Last chance for a BIGSHOT son. BIGSHOT (450 IOA, 36 points @ 4 yrs) out of LEGEND dam (665 4/8 IOA, 40 pts) the New SCI World Record #1 - crossbow). ASHLEY BUCK 14.78 kg SAV and BLADE in background too. Nice Stag!