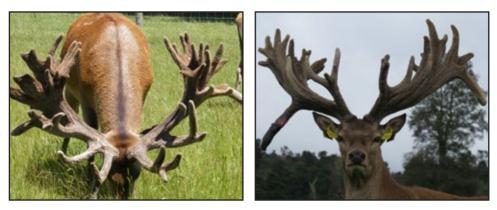

# Legend

#### 665 4/8 IOA @ 8yrs New World Record SCI #1 (crossbow)

LEGEND has the trophy gene. LEWIS x SIR GALLAHAD. Awesome stag. A big quiet boy, with thick multi-pointed head. At 5 yrs LEGEND become an industry great, surpassing most other industry stags with his whopping 45 pointer, 17.4kg HA, 575 SCI head. At 6 yrs he held the world record with his massive 655 4/8 IOA. At 8yrs Legend was hunted as a Trophy and became the New World Record SCI #1 (crossbow) with 665 4/8 IOA, 40 points.

| Age   | Live Weight | Antler / Velvet  | IOA Score   |
|-------|-------------|------------------|-------------|
| 2 yrs | 201 kg      | 7.7 kg OG Velvet |             |
| 3 yrs |             | 5.4 kg SAV       |             |
| 4 yrs | 36 points   | 12.1 kg HA dried | 510 2/8 IOA |
| 5 yrs | 45 points   | 17.4 kg HA       | 575 IOA     |
| 6 yrs | 42 points   |                  | 655 4/8 IOA |
| 7 yrs | 48 points   |                  | 659 IOA     |
| 8 yrs | 40 points   |                  | 665 4/8 IOA |