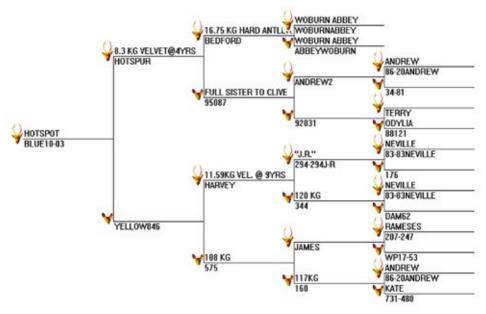

# Hotspot

#### 6 kg SAV @ 6 yrs

HOTSPOT a full brother to HOTSHOT is sired by HOTSPUR (23.3kg HA, 516 SCI @ 7yrs) out of our No. 1 dam (Y846) a HARVEY daughter, who is the dam of HOTSHOT (9.5kg HA, 24 points @ 3yrs.), ARCHIE (5.05 kg SAV @ 3yrs), JUPITER (4.1kg SAV @ 2yrs; 391 SCI 9.2kg HA @ 3yrs).

| Age   | Live Weight | Antler / Velvet | SCI Score |
|-------|-------------|-----------------|-----------|
| 4 yrs |             | 6 kg SAV        |           |