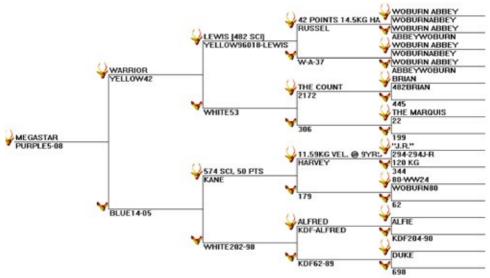

### Megastar

#### 14.66 kg SAV @ 6 yrs

MEGASTAR is a new Pure Woburn stag with special breeding that doesn't come along often. MEGASTAR was Lot 1 in our 2011 Stag Sale and grew a phenomenal 434 IOA with 48 points at just 2 yrs old. He did not meet reserve price, so was retained for a Sire. This was a good move as MEGASTAR has continued to have star performance with him cutting 14.66 kg SAV (*a*) 6 yrs.

| Age   | Antler / Velvet | IOA Score   |
|-------|-----------------|-------------|
| 1 yr  | 21 points       |             |
| 2 yrs | 48 points       | 434 IOA     |
| 3 yrs | 49 points       | 445 1/8 IOA |
| 4 yrs | 10.1 kg SAV     |             |
| 5 yrs | 12.1 kg SAV     |             |
| 6 yrs | 14.66 kg SAV    |             |