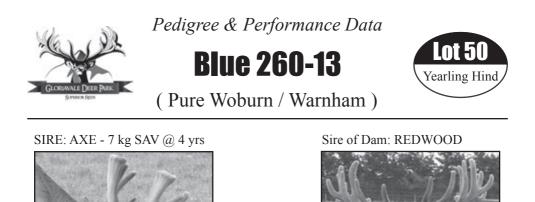

A good head of antler forming on this son of REDWOOD (401 IOA, 26 points, 10.4 kg HA @ 4 yrs - \$40,000 stag from Stanfield Bushy Park).Dam Y67 is a Pure Woburn hind from a full brother to Windermere's MCLEOD (466 6/8 IOA, 40 points @ 6 yrs). He will mature into a wonderful sire for someone!