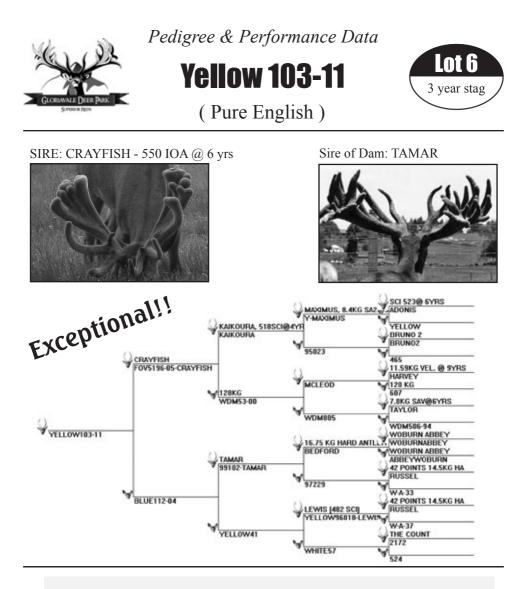

"WOW" "AMAZING"!! This stag is a star in the making. The breeding here is second to none. Pure Woburn Grand-dam Yellow 41 is the dam of BUGLES (652 SCI, 63 points @ 6 yrs) crossed with the World Record of his time TAMAR (589 6/8 SCI @ 6 yrs) to give a beaut dam Blue 112-04. CRAYFISH a legend in his own right (550 IOA, 63 points @ 6 yrs) is the sire and is consistently leaving excellent sons, no matter the dam line. This stag may be retained as a New Sire for our stable if doesn't meet reserve. Cut an excellent perfect 4.0 kg SA head of velvet at 2 yrs and had a huge 32 point spiker head. A personal favourite of mine!