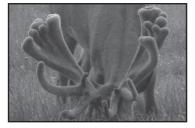

#### SIRE: CRAYFISH - 14.5 kg SA Velvet @ 5 yrs

Sire of Dam: DEVON

| Date    | Weight |
|---------|--------|
| 11 mths | 67 kg  |

The only CRAYFISH daughter on offer today and with CRAYFISH gone now, there are few of his progeny around. With his sons turning out so well, as you see at the sale, his offspring are valuable.