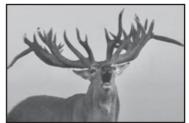

# Legend

#### 665 4/8 IOA @ 8yrs New World Record SCI #1 (crossbow)

LEGEND has the trophy gene. LEWIS x SIR GALLAHAD. Awesome stag. A big quiet boy, with thick multi-pointed head. At 5 yrs LEGEND become an industry great, surpassing most other industry stags with his whopping 45 pointer, 17.4kg HA, 575 SCI head. At 6 yrs he held the world record with his massive 655 4/8 IOA. At 8yrs Legend was hunted as a Trophy and became the New World Record SCI #1 (crossbow) with 665 4/8 IOA, 40 points.

| Age   | Live Weight | Antler / Velvet  | IOA Score   |
|-------|-------------|------------------|-------------|
| 2 yrs | 201 kg      | 7.7 kg OG Velvet |             |
| 3 yrs |             | 5.4 kg SAV       |             |
| 4 yrs | 36 points   | 12.1 kg HA dried | 510 2/8 IOA |
| 5 yrs | 45 points   | 17.4 kg HA       | 575 IOA     |
| 6 yrs | 42 points   |                  | 655 4/8 IOA |
| 7 yrs | 48 points   |                  | 659 IOA     |
| 8 yrs | 40 points   |                  | 665 4/8 IOA |