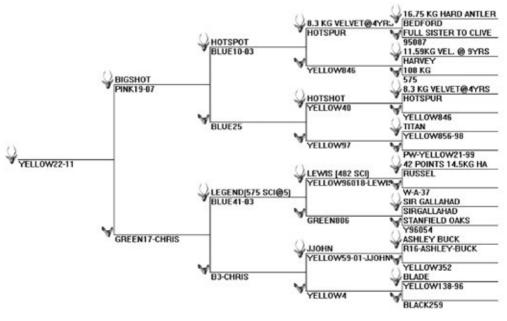

The potential behind this boy is endless. Dam Green 5-07 is a fabulous MAJOR PEEL daughter with his huge multipointed head (11.59 kg SAV) and the grand-dam Blue 6-03 is a very special hind by HOTSPUR (516 SCI, 23.3 kg HA) out of our #1 ranked dam Y846, who always produces sires. Dam Green 5-07 is also the dam of our top priced stag in 2013 (Lot 9: Purple 3-10) sold to Terrence Stirling for \$25,000 and grew an impressive 44 points, 10.8 kg Super SA OG Vevet at 2 years. Yellow 35-11 cut a nice 4.2 kg SAV head @ 2 yrs. A Good Velvet Sire!