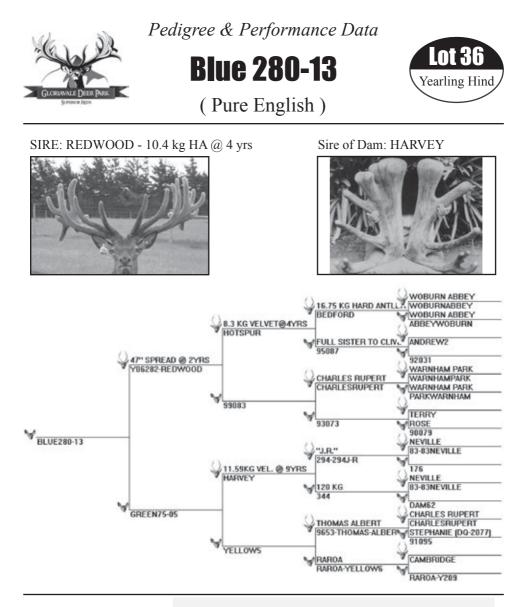

#### SIRE: REDWOOD - 10.4 kg HA @ 4 yrs

#### Sire of Dam: LEGEND

| Date    | Weight |
|---------|--------|
| 11 mths | 71kg   |

A REDWOOD daughter with length and style over LEGEND'S points, back to HARVEY weight and HOTSPUR'S mass and weight, this hind will produce good results.