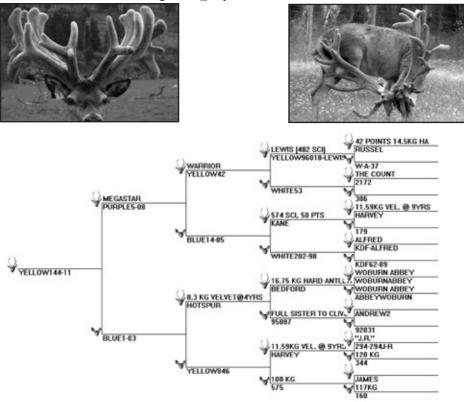

A gem of a stag here with breeding that anyone would be proud to have their sire stable. The dam line is beyoud fabulous with KANE's huge (574 IOA, 50 poiints @ 5 yrs) mated to the awesome Pure Furzeland JAMIESON (573 SCI) cross our #1 ranked HARVEY / JAMES hind Y846. Add this all to ACCELERATE and with huge velvet weights from Bill Oliver's AUSTIN (14.6 kg SAV) and width / expanse from KINGSTON's Dam. Cut just under 3 kg velvet @ 2 yrs in a commercial velvet herd situation. Potential money maker here!

RAKAIA a twin brother to MEGASTAR (12.2 kg SAV @ 5 yrs) and every bit as good. Dam Blue 25 has produced many outstanding progeny for us and is the Dam of BIGSHOT. Yellow 8-11 cut 3.1 kg SAV cut early and sported a T4 one side. Will be a thick beamed multipoint head. Reliable Breeding!