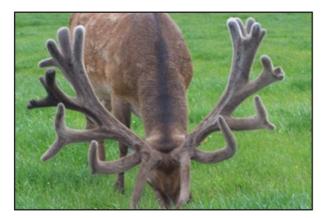

# Balmoral

#### 8 kg SAV @ 4 yrs

Balmoral owned by Alf Kinsett had a huge 2 yr old head, which we were the underbidder on. He was purchased for \$45,000. Balmoral has continued his performance and at 4 yrs he cut 8 kg SAV.

| Age   | Antler/Velvet | IOA Score |
|-------|---------------|-----------|
| 2 yrs | 10.6 kg HA    |           |
| 3 yrs | 6.2 kg SAV    |           |
| 4 yrs | 8 kg SAV      |           |
| 5 yrs | damaged       |           |
| 7 yrs | 12 kg SAV     |           |