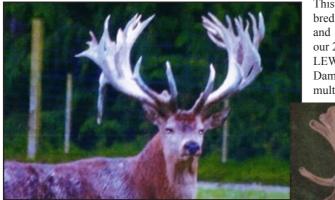

## Warrior

9.4 kg SAV @ 5 yrs 3rd Place National Velvet Competition ( Heaviest head entered in his category )

This top Pure Woburn stag was bred by Gloriavale Deer Park and sold to David Morgan in our 2004 Stag Sale for \$10,000. LEWIS x our famous White 53 Dam. He is producing our best multi-pointed trophy sons.

| Age   | Points    | Antler / Velvet |
|-------|-----------|-----------------|
| 2 yrs | 30 points |                 |
| 3 yrs |           | 6 kg SAV        |
| 4 yrs |           | 7.6 kg SAV      |
| 5 yrs |           | 9.4 kg SAV      |
| 6 yrs |           | 530+ SCI        |

5 yrs ( 3rd place NVC ) Heaviest head entered into the competition