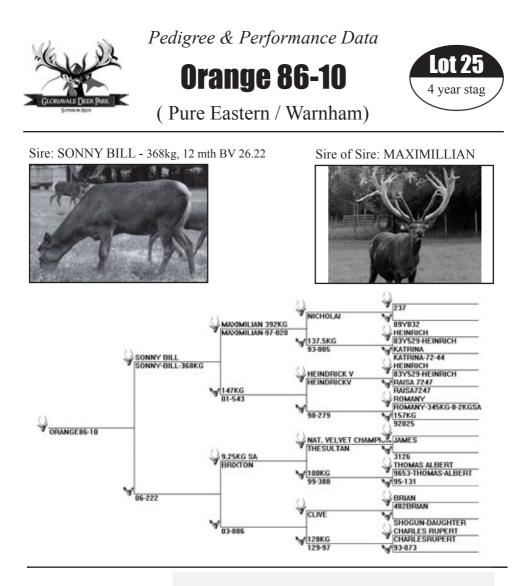

| Date    | Weight |
|---------|--------|
| 1.12.14 | 240 kg |

This fine quiet young stag who has very good body structure and conformation. Sired by the renowned SONNY BILL weighing out at 368 kg with a 12 month BV 26.22, crossed over the heavyweight Pure Warnham's BRIXTON and CLIVE. We purchased Orange 86 from John Bates and have used him as a venison sire and progeny are big and well structured, reaching target weights. On top of this Orange 86 has a very well structured antler head, giving residual value in velvet and Trophy. Cut 4.3 kg SAV.