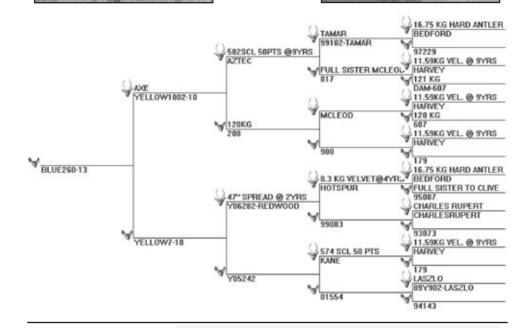

AXE is a PURE WOBURN by AZTEC (582 IOA, 50 points, 28.4 kg stripped hard antler @ 9 yrs) who is identical to a whole line of top-end Woburn sires. There is enormous strength of Woburn genetics represented in this young sire's pedigree with great grand-dam 179 on dam's side being the of ALFIE (500+ SCI). Dam 900 a Full sister to KANE, HECTOR & DR. JOHN. One sire side DAm 817 is a full sister to MCLEOD and dam of Bill Oivers AUSTIN. AXE cut 7.1 kg SAII HV @ 2 yrs with 19 points. We used AXE as a 2 yr old over approximately 30 Hinds with no problems. A TOP PURE WOBURN SIRE!