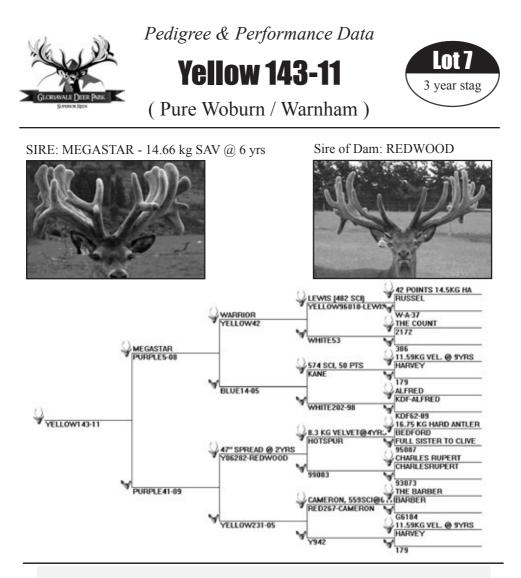

Interesting breeding here with superstar MEGASTAR ( 434 IOA, 48 points @ 2 yrs and 12.2 kg SAV @ 5 yrs) as sire over a REDWOOD x CAMERON / HARVEY dam. CAMERON had a massive attractive trophy head with 559 IOA @ 6 yrs, which was wide with big drop tynes. The HARVEY x 179 further back is a proven combination. Grew a very attractive standout 2 yr old velvet head with very long tynes and beam. Expect big things from this boy!