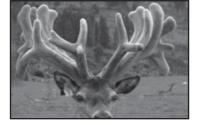

## Robby-Boy

#### 703 5/8 IOA, 60 points @ 7 yrs

Purchased at Foveran Park's 2011 Stag Sale, as he had such a massive attractive head. We have used ROBBY-BOY as a sire as he has a lot to offer for Trophy Genetics, with his impressive multi-pointed antler. At 7 yrs he grew a head that dwarfs the previous year's head scoring 703 5/8 IOA, 60 points. This stag has the "WOW" factor and impresses all.

| Age   | Antler / Velvet | SCI Score   |
|-------|-----------------|-------------|
| 5 yrs |                 | 485 IOA     |
| 6 yrs | 53 points       | 556 2/8 IOA |
| 7 yrs | 60 points       | 703 5/8 IOA |