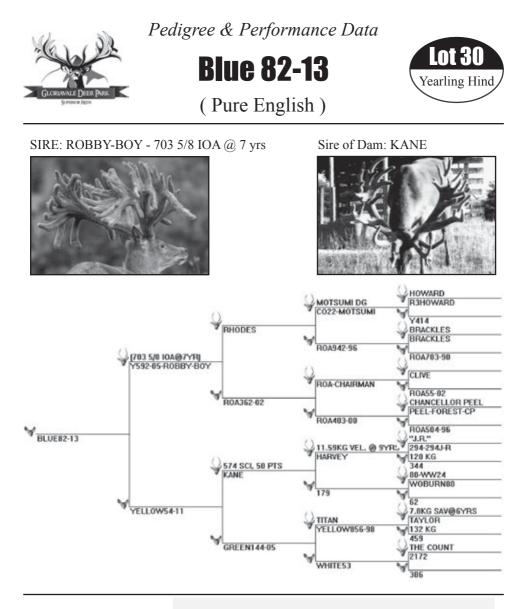

### Elite Yearling Hinds

| Date    | Weight |
|---------|--------|
| 11 mths | 71 kg  |

This amazing young hind has it all, with ROBBY-BOY'S massive head (703 IOA @ 7 yrs) back to ACCELERATE and ASHLEY BUCK to push long and heavy velvet weights. This hind is a winner!