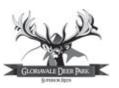

#### SIRE: CRAYFISH - 14.5 kg SA Velvet @ 5 yrs

Sire of Dam: DEVON

| Date    | Weight |
|---------|--------|
| 11 mths | 67 kg  |

The only CRAYFISH daughter on offer today and with CRAYFISH gone now, there are few of his progeny around. With his sons turning out so well, as you see at the sale, his offspring are valuable.