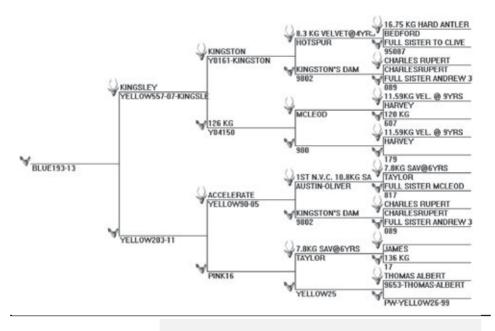

# Kingsley |

#### 602 IOA @ 6 yrs

KINGSLEY is a big quiet stag with very thick multipointed head with width giving a "WOW" factor like his sire KINGSTON (535 7/8 SCI, 17.2 kg HA dried @ 6 yrs).Grand dam 900 is a full sister to KANE, HECTOR and DR. JOHN. KANE at 5 yrs had 50 points with 544 IOA. HECTOR had 603 IOA @ 9 yrs. KINGSLEY was purchased off Mike Dempsey for \$25,000 and is new exciting blood for our herd, adding length of antler beam and width into our existing bloodlines. We are very excited with the potential of this stag.

| Age   | Antler / Velvet | SCI Score   |
|-------|-----------------|-------------|
| 3 yrs | 40 points       | 432 IOA     |
| 5 yrs | 43 points       | 566 4/8 IOA |
| 6 yrs |                 | 602 IOA     |