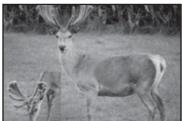

#### SIRE: CRAYFISH - 14.5 kg SA Velvet @ 5 yrs

Sire of Dam: DEVON

| Date    | Weight |
|---------|--------|
| 11 mths | 67 kg  |

The only CRAYFISH daughter on offer today and with CRAYFISH gone now, there are few of his progeny around. With his sons turning out so well, as you see at the sale, his offspring are valuable.