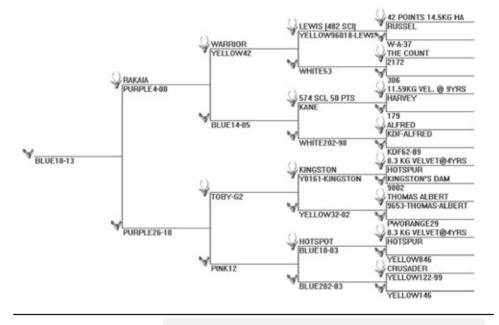

# Rakaia

#### 10.2 kg SAV

Pure Woburn Rakaia is a twin brother to our superstar Megastar, immense velvet weights and high scoring trophy heads being their hall mark. We have used Rakaia after seeing the performance of his twin brother Megastar and Rakaia is leaving impressive progeny (Sire of new sires: Cascade: 5kg SAV @ 2yrs and Hydro: 34 point spiker).

| Age   | Antler / Velvet | IOA Score |
|-------|-----------------|-----------|
| 1 yr  | 30 points       |           |
| 2 yrs | 4.2 SA          |           |
| 3 yrs |                 | 380 IOA   |
| 4 yrs | 9 kg SAV        |           |
| 5 yrs | 10.2 kg SAV     |           |

## Warrior

9.4 kg SAV @ 5 yrs 3rd Place National Velvet Competition ( Heaviest head entered in his category )

This top Pure Woburn stag was bred by Gloriavale Deer Park and sold to David Morgan in our 2004 Stag Sale for \$10,000. LEWIS x our famous White 53 Dam. He is producing our best multi-pointed trophy sons.

| Age   | Points    | Antler / Velvet |
|-------|-----------|-----------------|
| 2 yrs | 30 points |                 |
| 3 yrs |           | 6 kg SAV        |
| 4 yrs |           | 7.6 kg SAV      |
| 5 yrs |           | 9.4 kg SAV      |
| 6 yrs |           | 530+ SCI        |

# Toby (G2)

#### 535 IOA @ 7 yrs

TOBY is a huge bodied sire with a lovely placid nature. KINGSTON (535 7/8 SCI, 17.2 kg HA dried @ 6 years) gives huge width and structure to Toby's antler along with the expanse of antler from his Thomas Albert (516 SCI, 19.5 kg HA @ 7 yrs) dam. TOBY'S sons have beautiful velvet structure/style with big body weights. This year at 7yrs his head is very impressive and looks to be around 550 IOA with 30 odd points.

| Age   | Antler / Velvet | SCI Score |
|-------|-----------------|-----------|
| 2 yrs | 4.6 kg SA       |           |
| 4 yrs | 6.5 kg SA       |           |
| 5 yrs | 26 points       | 484 IOA   |
| 6 yrs | 10.5 kg SA      |           |

# Hotspot

#### 6 kg SAV @ 6 yrs

HOTSPOT a full brother to HOTSHOT is sired by HOTSPUR (23.3kg HA, 516 SCI @ 7yrs) out of our No. 1 dam (Y846) a HARVEY daughter, who is the dam of HOTSHOT (9.5kg HA, 24 points @ 3yrs.), ARCHIE (5.05 kg SAV @ 3yrs), JUPITER (4.1kg SAV @ 2yrs; 391 SCI 9.2kg HA @ 3yrs).

| Age   | Live Weight | Antler / Velvet | SCI Score |
|-------|-------------|-----------------|-----------|
| 4 yrs |             | 6 kg SAV        |           |