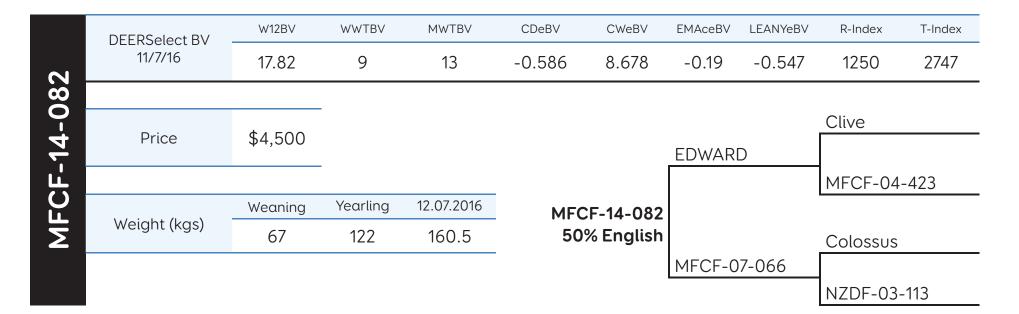

## DEERSelect Breeding Values of Sires of Sale Stags

#### **AUGUST 2016**

The table here shows the **top 30 Sire Stags** in the industry ranked on the 12 Month Weight Breeding Value, and the individual trait BVs are also provided for each animal:

- W12eBV is BV for 12 Month Weight
- CWeBV is Carcass Yield
- WWTeBV is Weaning Weight
- MWTeBV is Mature Hind Weight
- EMAceBV is Eye Muscle Area
- CDeBV is Early Conception
   Date
- **R-EarlyKill** is the Replacement Index, which combines all traits: growth rates, carcass traits and early conception date.
- **Terminal** is the Terminal Index, which combines only 12 month weight, weaning weight and carcass traits.