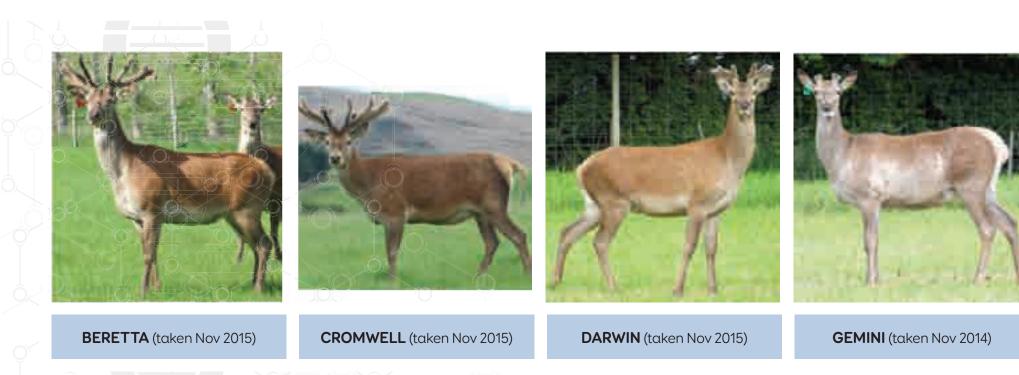

# Eastern Sire Information

Twenty four sires produced our 2014 born Sales Stags. Photographs of the most prominent sires follow:

LILLYBANK (taken Nov 2014)

NADAL (taken Nov 2013)

PRADA (taken Nov 2014)

TUNDRA (taken Nov 2014)