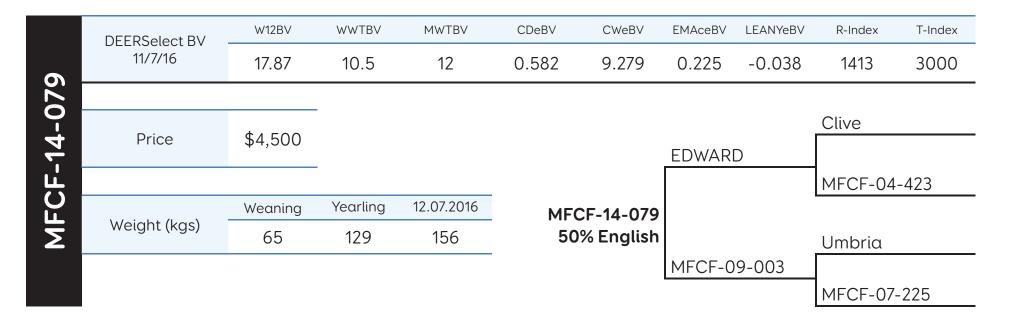

## DEERSelect Breeding Values of Sires of Sale Stags

#### **AUGUST 2016**

The table here shows the **top 30 Sire Stags** in the industry ranked on the 12 Month Weight Breeding Value, and the individual trait BVs are also provided for each animal:

- W12eBV is BV for 12 Month Weight
- CWeBV is Carcass Yield
- WWTeBV is Weaning Weight
- MWTeBV is Mature Hind Weight
- EMAceBV is Eye Muscle Area
- CDeBV is Early Conception
   Date
- **R-EarlyKill** is the Replacement Index, which combines all traits: growth rates, carcass traits and early conception date.
- **Terminal** is the Terminal Index, which combines only 12 month weight, weaning weight and carcass traits.