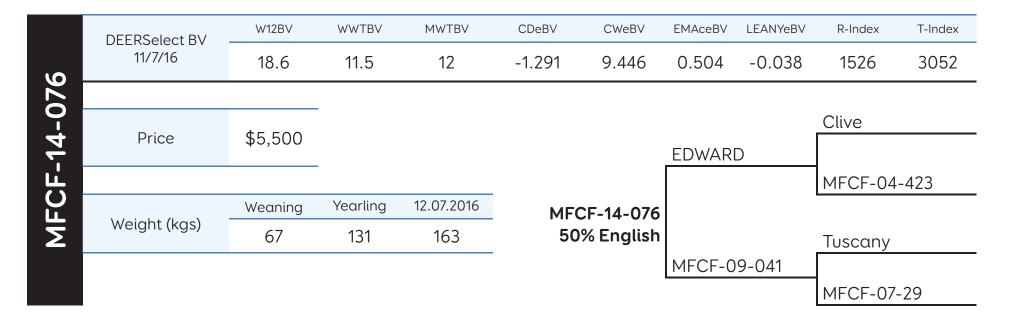

## DEERSelect Breeding Values of Sires of Sale Stags

#### **AUGUST 2016**

The table here shows the **top 30 Sire Stags** in the industry ranked on the 12 Month Weight Breeding Value, and the individual trait BVs are also provided for each animal:

- W12eBV is BV for 12 Month Weight
- CWeBV is Carcass Yield
- WWTeBV is Weaning Weight
- MWTeBV is Mature Hind Weight
- EMAceBV is Eye Muscle Area
- CDeBV is Early Conception
   Date
- **R-EarlyKill** is the Replacement Index, which combines all traits: growth rates, carcass traits and early conception date.
- **Terminal** is the Terminal Index, which combines only 12 month weight, weaning weight and carcass traits.