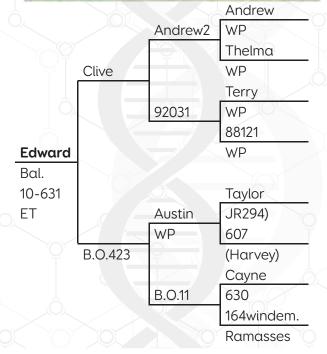

YNMA  | ۹N       |          |         |
|          |                                   |         |          |            |        |          |         |          | MFCF-10- | -417    |
| С<br>Ц   | $\lambda (a; a; b; b; (l, a; a))$ | Weaning | Yearling | 12.07.2016 |        |          |         |          |          |         |
| MFC      | Weight (kgs)                      | 67      | 134.5    | 163        | MFC    | F-14-329 |         |          | Kremlin  |         |
|          |                                   |         |          |            |        |          | MFCF-12 | 1-777    |          |         |
|          |                                   |         |          |            |        |          |         |          | MFCF-09  | -613    |

# English Sire Information









#### HISTORY

Edward, our 100% English stag, was born at Balfour in 2010. Edward's sire, Clive, ranked second for growth on DEERSelect's English list in 2008, behind his son Toby, and was also a National Velvet Champion. His maternal grand sire, Austin, ranked third on the same list and was National Velvet champion several times.

Working with 2 Deer Industry stalwarts - Bill Oliver and Dave Bryant, Edward was developed by Deer Improvement as a new product line specifically for high country farmers as a result of feedback from our customers.

Bill provided us pure English hinds (with Austin as their sire) to use as donor hinds for our Embryo Transfer programme in 2008, while we purchased Clive semen from Dave to inseminate them with. Our 2010 Embryo Transfer programme, developed by Jake